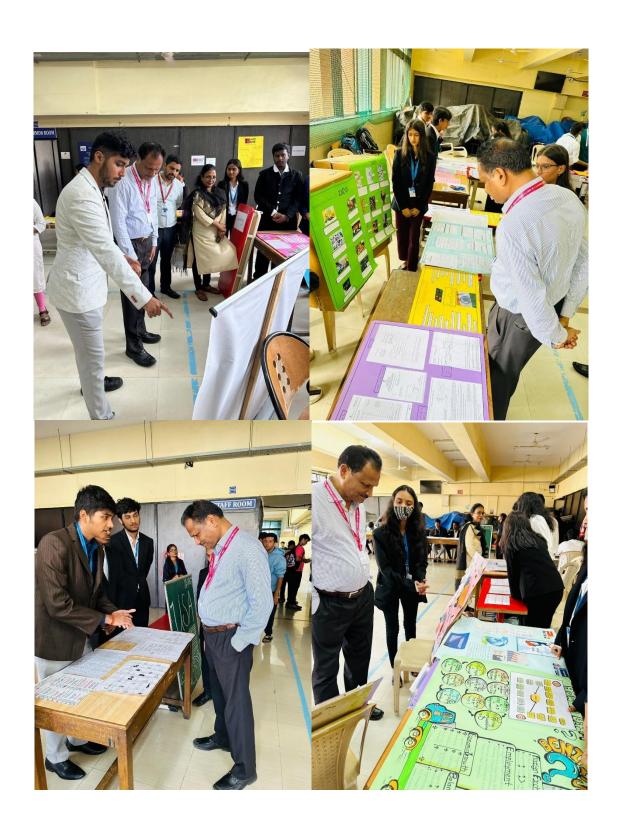

Highlights- The experiential activity started with the visit by Principal Dr. Sridhara Shetty, Vice Principal and IQAC Coordinator Dr. Liji Santosh and Vice Principal & Bcom Coordinator CS Sandesha Shetty. It was later followed by visits from Faculty members and students across all programs. 10 Teams belonging to the following countries – India, Australia, Russia, USA, Germany, Canada, Japan, New Zealand, United Kingdom and China thoroughly explained all related documentation, export import procedures, future prospects, government initiatives and comparative analysis of the import and exports. They supplemented the content with relevant posters, charts and data. It was followed by a Question-Answers session where queries raised by student visitors related to the countries were answered by the participating teams. The activity came to an end with a review and feedback by CS Sandesha Shetty – Vice Principal & BCom Coordinator.

## PHOTOS