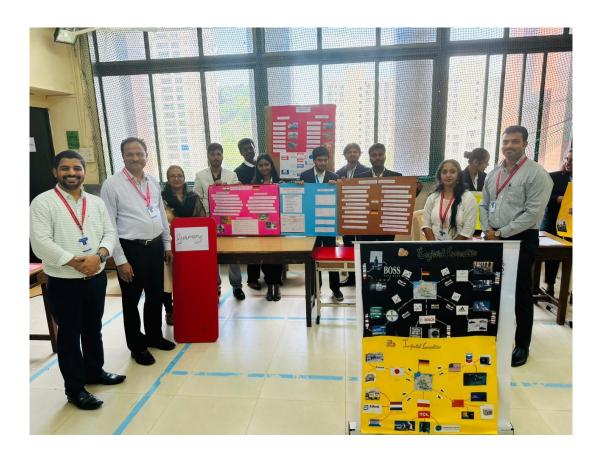

Highlights- The experiential activity started with the visit by Principal Dr. Sridhara Shetty, Vice Principal and IQAC Coordinator Dr. Liji Santosh and Vice Principal & Bcom Coordinator CS Sandesha Shetty. It was later followed by visits from Faculty members and students across all programs. 10 Teams belonging to the following countries – India, Australia, Russia, USA, Germany, Canada, Japan, New Zealand, United Kingdom and China thoroughly explained all related documentation, export import procedures, future prospects, government initiatives and comparative analysis of the import and exports. They supplemented the content with relevant posters, charts and data. It was followed by a Question-Answers session where queries raised by student visitors related to the countries were answered by the participating teams. The activity came to an end with a review and feedback by CS Sandesha Shetty – Vice Principal & BCom Coordinator.

## PHOTOS