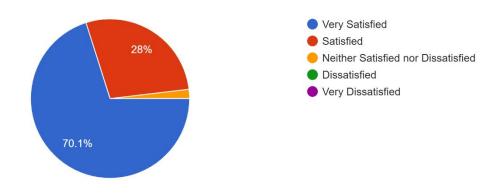

# How would you rate the content covered by the Teams? 214 responses

Do you believe that the event has helped you learn the aspects of Global Import and Export Market <sup>214</sup> responses

# How would you rate the presentation by all the teams? 214 responses