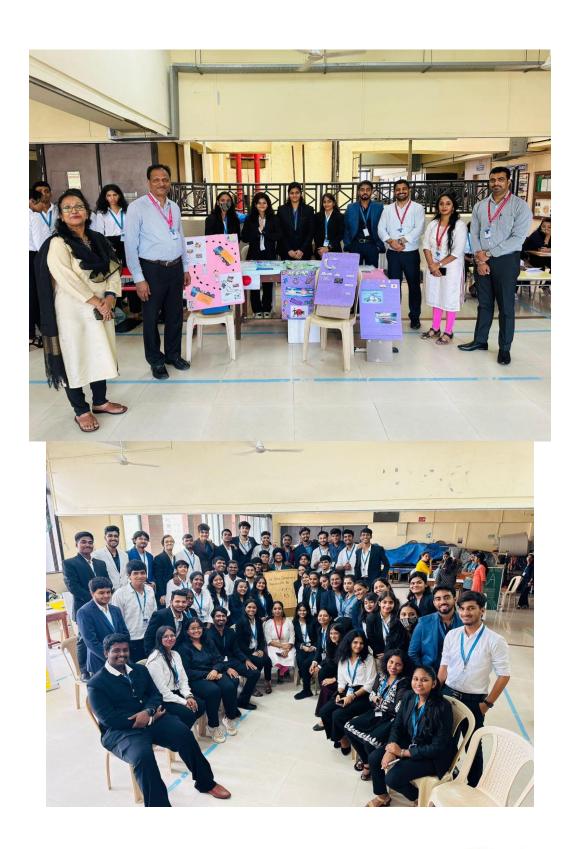

Highlights- The experiential activity started with the visit by Principal Dr. Sridhara Shetty, Vice Principal and IQAC Coordinator Dr. Liji Santosh and Vice Principal & Bcom Coordinator CS Sandesha Shetty. It was later followed by visits from Faculty members and students across all programs. 10 Teams belonging to the following countries – India, Australia, Russia, USA, Germany, Canada, Japan, New Zealand, United Kingdom and China thoroughly explained all related documentation, export import procedures, future prospects, government initiatives and comparative analysis of the import and exports. They supplemented the content with relevant posters, charts and data. It was followed by a Question-Answers session where queries raised by student visitors related to the countries were answered by the participating teams. The activity came to an end with a review and feedback by CS Sandesha Shetty – Vice Principal & BCom Coordinator.

## PHOTOS

# Total 214 (M-121 F-93) participants attended the activity / exhibition.