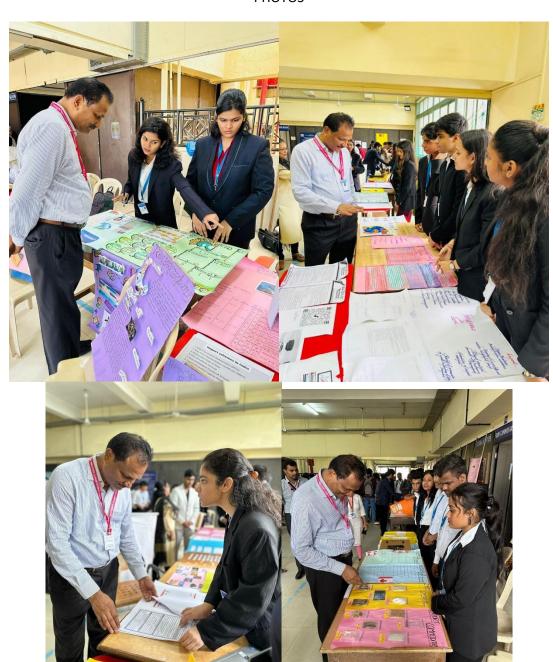

Highlights- The experiential activity started with the visit by Principal Dr. Sridhara Shetty, Vice Principal and IQAC Coordinator Dr. Liji Santosh and Vice Principal & Bcom Coordinator CS Sandesha Shetty. It was later followed by visits from Faculty members and students across all programs. 10 Teams belonging to the following countries – India, Australia, Russia, USA, Germany, Canada, Japan, New Zealand, United Kingdom and China thoroughly explained all related documentation, export import procedures, future prospects, government initiatives and comparative analysis of the import and exports. They supplemented the content with relevant posters, charts and data. It was followed by a Question-Answers session where queries raised by student visitors related to the countries were answered by the participating teams. The activity came to an end with a review and feedback by CS Sandesha Shetty – Vice Principal & BCom Coordinator.

## PHOTOS