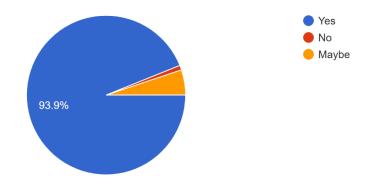

# How would you rate the content covered by the Teams? 214 responses

Do you believe that the event has helped you learn the aspects of Global Import and Export Market <sup>214</sup> responses