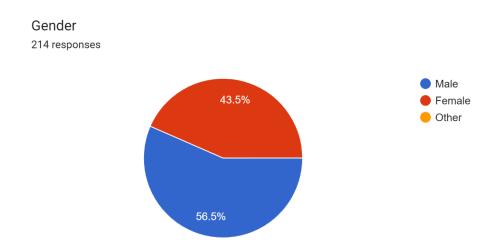

# Total 214 (M-121 F-93) participants attended the activity / exhibition.

# How would you rate the content covered by the Teams? 214 responses

Do you believe that the event has helped you learn the aspects of Global Import and Export Market <sup>214</sup> responses