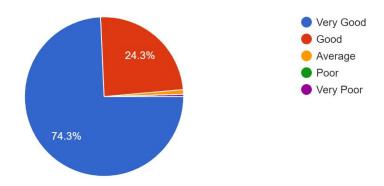

# How would you rate the content covered by the Teams? 214 responses

Do you believe that the event has helped you learn the aspects of Global Import and Export Market <sup>214</sup> responses