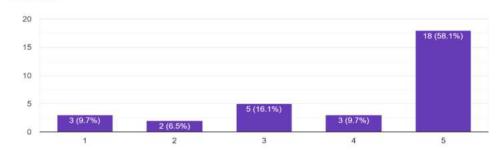

### **FEEDBACK ANALYSIS**

How would you rate your overall experience with Career Launcher Sessions? 28 responses

How satisfied are you with the content and structure of the program/course? <sup>28 responses</sup>