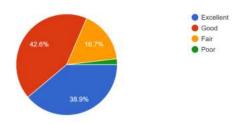

### **FEEDBACK ANALYSIS**

How would you rate your overall experience with Career Launcher Sessions? 28 responses

How satisfied are you with the content and structure of the program/course? <sup>28 responses</sup>