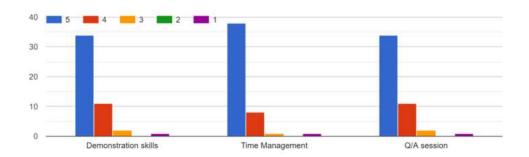

### **FEEDBACK ANALYSIS**

How would you rate your overall experience with Career Launcher Sessions? 28 responses

How satisfied are you with the content and structure of the program/course? <sup>28 responses</sup>

How would you rate the effectiveness of the faculty in delivering the content?  $\ensuremath{^{28}}$  responses

Would you like to have similar sessions in future? <sup>28 responses</sup>