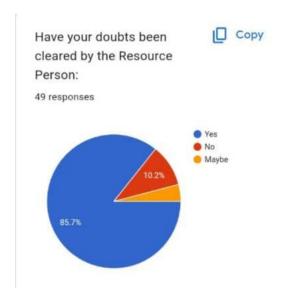

How would you rate the effectiveness of the faculty in delivering the content?  $\ensuremath{^{28}}$  responses

Would you like to have similar sessions in future? <sup>28 responses</sup>