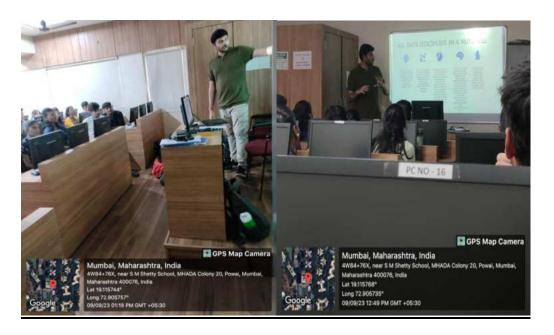

#### Session 3 -

- Asst. Prof. Aditi Chikhalikar talked about how to do well in interviews.
- Students shared their own interview stories, and discussed common questions and how to answer them.
- Asst. Prof. Chikhalikar gave insights into different job roles in the IT field.

#### Session 4 -

- Asst. Prof. Aditi Chikhalikar and Prof. Disha Dedhiwala organized a Group Discussion session to boost students' communication skills and readiness for group discussion rounds.
- Students actively participated, raising queries and engaging in a general discussion.

  Additionally, a TYIT A student showcased a presentation on utilizing Power BI for Data Analysis and Visualization, adding a practical dimension to the session.