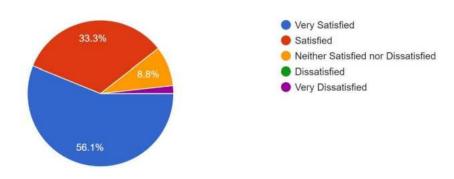

### **FEEDBACK ANALYSIS**

Please rate the overall quality of the session?

Were the Q&A or interactive elements of the session valuable?

Would you recommend this session to others?