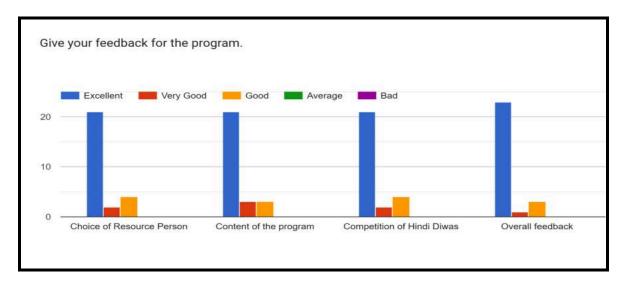

### **FEEDBACK ANALYSIS**

How would you rate your overall experience with Career Launcher Sessions? 28 responses

How satisfied are you with the content and structure of the program/course? <sup>28 responses</sup>

How would you rate the effectiveness of the faculty in delivering the content?  $\ensuremath{^{28}}$  responses

Would you like to have similar sessions in future? <sup>28 responses</sup>

#### Any Other Suggestions

10 responses

| No                                                                      |  |
|-------------------------------------------------------------------------|--|
| Great jobwould like more of this                                        |  |
| Would like to have one on one personal interview to get more confidence |  |
| ,                                                                       |  |
| no                                                                      |  |