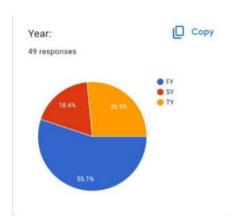

### **FEEDBACK ANALYSIS**

How would you rate your overall experience with Career Launcher Sessions? 28 responses

How satisfied are you with the content and structure of the program/course? <sup>28 responses</sup>