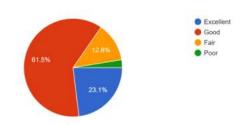

How would you rate the effectiveness of the faculty in delivering the content?  $\ensuremath{^{28}}$  responses

Would you like to have similar sessions in future? <sup>28 responses</sup>