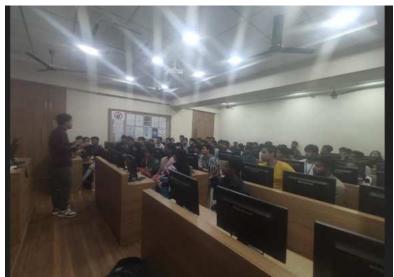

### **REPORT**

**Event:** CAREER LAUNCHER SESSION

Teacher Incharge: Asst. Prof. Aditi Chikhalikar and Asst. Prof. Disha Dedhiwala

**Date:** 5<sup>th</sup> August to 2<sup>nd</sup> September, 2023 (four sessions in total)

Place: Lab 5 and 6

**Time:** 12:10am to 1:10 pm

Overall:

### Session 1 -

- Under the guidance of Asst. Prof. Aditi Chikhalikar, students actively crafted, managed, and optimized their LinkedIn Profiles and other job portals.
- Following this, under the mentorship of Asst. Prof. Disha Dedhiwala, students gained insights into the significance of effective profiles and networking strategies for securing rewarding career opportunities.