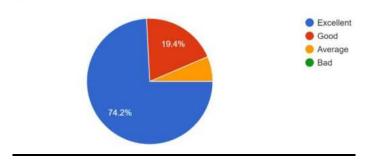

### **FEEDBACK ANALYSIS**

Please rate the overall quality of the session?

Were the Q&A or interactive elements of the session valuable?

Would you recommend this session to others?