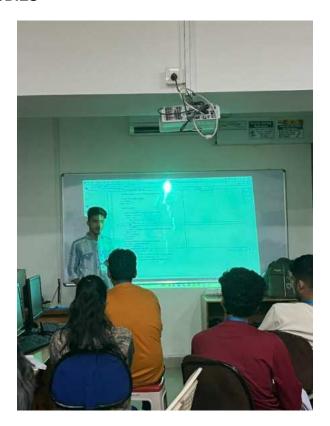

#### Session 3 -

- Asst. Prof. Aditi Chikhalikar talked about how to do well in interviews.
- Students shared their own interview stories, and discussed common questions and how to answer them.
- Asst. Prof. Chikhalikar gave insights into different job roles in the IT field.

#### Session 4 -

- Asst. Prof. Aditi Chikhalikar and Prof. Disha Dedhiwala organized a Group Discussion session to boost students' communication skills and readiness for group discussion rounds.
- Students actively participated, raising queries and engaging in a general discussion.

  Additionally, a TYIT A student showcased a presentation on utilizing Power BI for Data Analysis and Visualization, adding a practical dimension to the session.