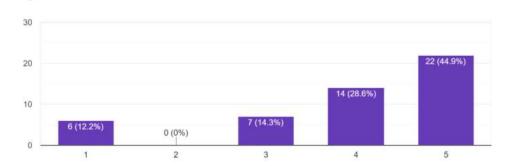

How would you rate the effectiveness of the faculty in delivering the content?  $\ensuremath{^{28}}$  responses

Would you like to have similar sessions in future? <sup>28 responses</sup>