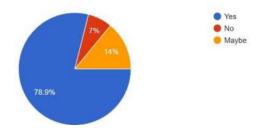

How would you rate the effectiveness of the faculty in delivering the content?  $\ensuremath{^{28}}$  responses

Would you like to have similar sessions in future? <sup>28 responses</sup>