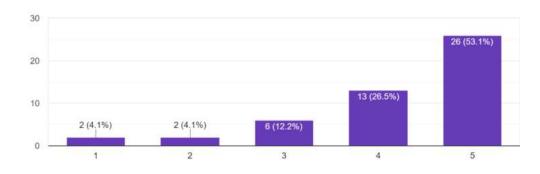

### **FEEDBACK ANALYSIS**

How would you rate your overall experience with Career Launcher Sessions? 28 responses

How satisfied are you with the content and structure of the program/course? <sup>28 responses</sup>