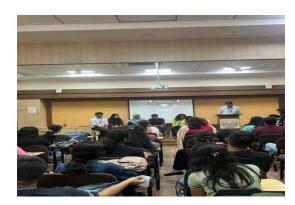

### **PHOTOS**

| M. SHE  | TTY COLLE  | Bunts Saugha's GE OF SCIENCE, COMNERCE & MANAGEMENT Hirsonsdate, Portal - No. Hirsonsdate, Portal - No. |        |  |
|---------|------------|---------------------------------------------------------------------------------------------------------|--------|--|
|         | Atte       | GE OF SCIENCE, COMMING. Hirsanandan, Pornil 196 endance Sheet – Career Launcher                         |        |  |
|         |            | Time:                                                                                                   | Sign   |  |
|         | Session: 1 | Date:                                                                                                   |        |  |
| Sr. No. | Roll No.   | Name                                                                                                    |        |  |
| -       | D8         | Tigas . D. chavan                                                                                       | 1000   |  |
| 2       | 5          | Nigota Charley                                                                                          | 1 100  |  |
| 3       | 7          | Amas Chayon                                                                                             | 6990   |  |
| 4       | 40         | Dipho Profess                                                                                           | Likor  |  |
| 5       | 23         | Relan klan                                                                                              | 5000   |  |
| 6       | 50         | couch hance                                                                                             | Alal   |  |
| 7       | 56         | Annha Sayed                                                                                             | Hart   |  |
| 8       | 64         | Marin Charms                                                                                            | May    |  |
| 9       | 101        | Viewy                                                                                                   | NE     |  |
| (1)     | 58         | Shaith Neushin                                                                                          | 12/    |  |
| 11      | 43         | The wai Nooley                                                                                          | (PA)   |  |
| 12      | 15         | Shreyas Dharavade                                                                                       | 100    |  |
| 13      | 1000       | Maharten Jain                                                                                           | 1.01   |  |
| 16      | ETHERWYSKI | Rishi Mishaa                                                                                            | Court  |  |
| 10      | 0.7        | Coonesh Bind                                                                                            | (sale) |  |
| 1       | United     | Sugar Bonda                                                                                             | 830    |  |
| 1       | 11         |                                                                                                         | Avs    |  |
| 1       | 22         | 2 Karan Inceta                                                                                          | Consti |  |
| 1       | 12         | witesh Tikehit                                                                                          | (a)    |  |
| 1       | 0 1        | 4 Robert Debrially                                                                                      | 37     |  |
|         | 21. 32     | Paretto Mauria                                                                                          | 62     |  |
|         | 22 52      | Rahad Round                                                                                             | 4.1%   |  |
| -       | 23. 60     | John South<br>John South<br>Willy John<br>S Ninhard Somedikan                                           | 0      |  |
|         | 24' 2      | 4 V.J49 361.                                                                                            | (Ja    |  |
|         | 25         | It lead of the                                                                                          | 41.    |  |