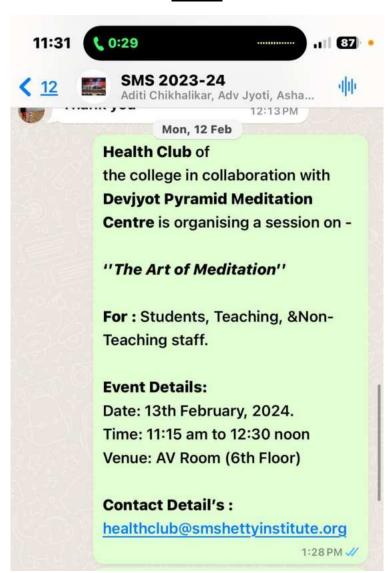

ALYSIS OF Grooming Session** 









Have your doubts been cleared by the Resource Person:



#### **Suggestions:-**

- Need skill based sessions.
- Require a demo session.
- Longer such sessions.



#### THE DEPARTMENT OF MASS MEDIA & COMMUNICATION SKILLS

**Date**: 01/02/2024

#### **Action to Report**

- Conducting more such informative sessions.
- Need to organise skill based workshops.
- Sessions that explain how to make up for a professional setting.

Dalpan

Prof. Kalpana Rai Menon (Head of Department)



#### THE DEPARTMENT OF MASS MEDIA & COMMUNICATION SKILLS

**Date:** 01/02/2024

#### **Attendance**







#### THE DEPARTMENT OF MASS MEDIA & COMMUNICATION SKILLS

Date: 01/02/2024

**Certificate: Grooming Session** 







### **Event: The art of Meditation**

#### **Notice**



#### **Report & Pictures**

Organized by: Health Club Event Topic: The art of Meditation

**Date**:13th February,2024 **Timing**: 11:30 am onwards **Venue**: AV Room

**Scope**: Students & Teachers

Resource Person: Devjyot Pyramid Meditation Center

**Total Count:** 48 (26 F + 22 M)



**Objective**: The process of providing participants with relevant information & practice about meditation to control emotional & mental health.

**Highlights**: The event commenced with the welcome note by Vice- Principal CS Sandesha Shetty. Asst.Prof Steffi Salve addressed the gathering about the event & the resource person. Kiran Gurbani Mam conducted a theory & practical session on music mediation for the students. The event ended with a Vote of Thanks by Asst.Prof.Steffi Salve.



#### **Participant