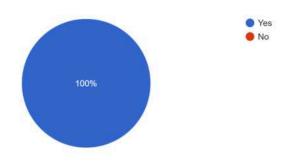

How would you rate the effectiveness of the faculty in delivering the content?  $\ensuremath{^{28}}$  responses

Would you like to have similar sessions in future? <sup>28 responses</sup>