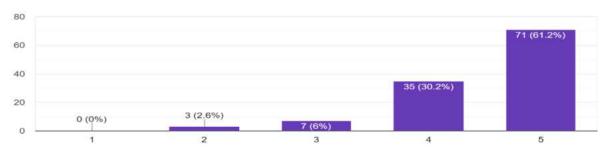

### **FEEDBACK ANALYSIS**

How would you rate your overall experience with Career Launcher Sessions? 28 responses

How satisfied are you with the content and structure of the program/course? <sup>28 responses</sup>