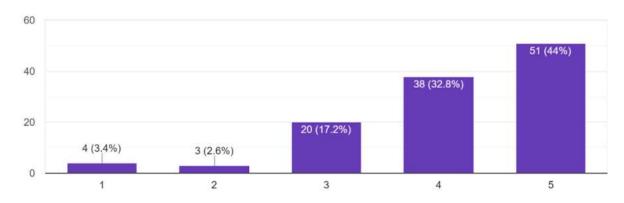

How would you rate the effectiveness of the faculty in delivering the content?  $\ensuremath{^{28}}$  responses

Would you like to have similar sessions in future? <sup>28 responses</sup>