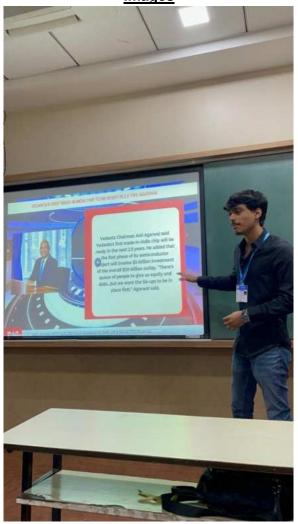

  Additionally, a TYIT A student showcased a presentation on utilizing Power BI for Data Analysis and Visualization, adding a practical dimension to the session.