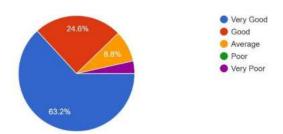

### **FEEDBACK ANALYSIS**

Please rate the overall quality of the session?

Were the Q&A or interactive elements of the session valuable?

Would you recommend this session to others?