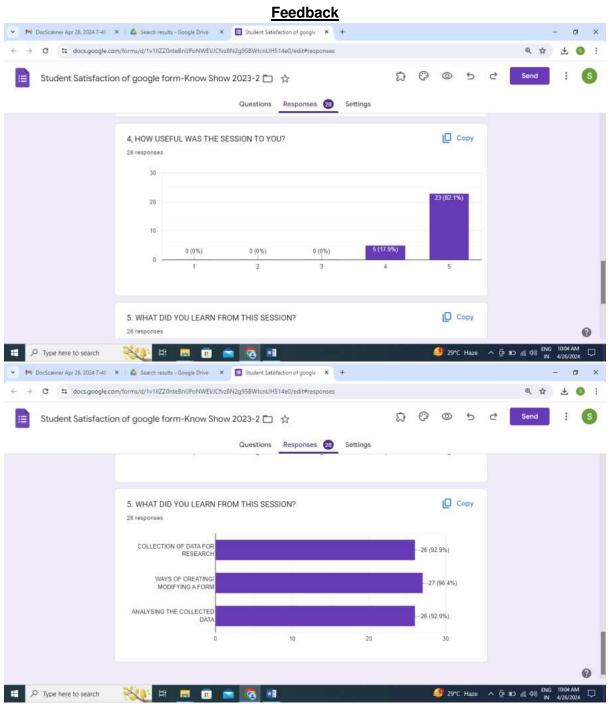

### **FEEDBACK ANALYSIS**

How would you rate your overall experience with Career Launcher Sessions? 28 responses

How satisfied are you with the content and structure of the program/course? <sup>28 responses</sup>

How would you rate the effectiveness of the faculty in delivering the content?  $\ensuremath{^{28}}$  responses

Would you like to have similar sessions in future? <sup>28 responses</sup>

#### Any Other Suggestions

10 responses

| No                                                                      |  |
|-------------------------------------------------------------------------|--|
| Great jobwould like more of this                                        |  |
| Would like to have one on one personal interview to get more confidence |  |
| ,                                                                       |  |
| no                                                                      |  |