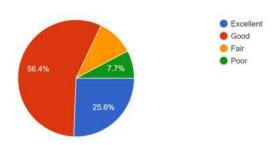

### **FEEDBACK ANALYSIS**

How would you rate your overall experience with Career Launcher Sessions? 28 responses

How satisfied are you with the content and structure of the program/course? <sup>28 responses</sup>