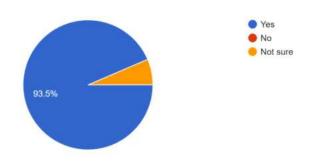

How would you rate the effectiveness of the faculty in delivering the content?  $\ensuremath{^{28}}$  responses

Would you like to have similar sessions in future? <sup>28 responses</sup>