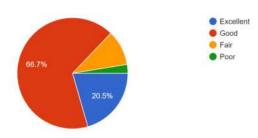

### **FEEDBACK ANALYSIS**

How would you rate your overall experience with Career Launcher Sessions? 28 responses

How satisfied are you with the content and structure of the program/course? <sup>28 responses</sup>