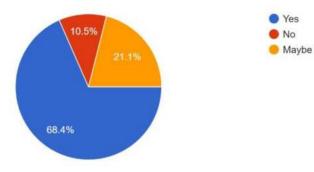

### **FEEDBACK ANALYSIS**

How would you rate your overall experience with Career Launcher Sessions? 28 responses

How satisfied are you with the content and structure of the program/course? <sup>28 responses</sup>

How would you rate the effectiveness of the faculty in delivering the content?  $\ensuremath{^{28}}$  responses

Would you like to have similar sessions in future? <sup>28 responses</sup>