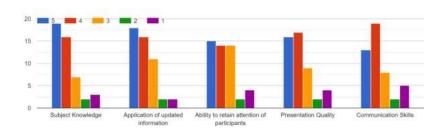

aye.      |
| 13     | Exilli DATA BELIEVE | FYBBI  | Same.     |
| 60     | AARYAN ANIL SHINDE  | FYBBI  | Assinae   |
|        |                     |        |           |
|        |                     |        |           |
|        |                     |        |           |
|        |                     |        |           |
|        |                     |        |           |
|        |                     |        |           |

### **Feedback**

#### Gender 39 responses





CLASS 39 responses



### How do you rate the theme of the Session? 39 responses



### How did you find the content of the Session ? 39 responses





How do you rate the time management in the  $\,$  Session ?  $\,$  39 responses



Please rate our Resource person Mr. Waman Dhuri (1- LOWEST, 5 HIGHEST)



Please rate your overall knowledge level about the topics covered BEFORE ATTENDING the session. 39 responses



Please rate your overall knowledge level about the topics covered AFTER ATTENDING the session. 39 responses





Event: Session on "Apna Sapna Money Money"

### **NOTICE**

**DATE: 14th July,2023** 

This is to inform all the students that the Department of BAF & BBI is organizing a session "APNA SAPNA MONEY MONEY" on students investment plan on 18th July 2023. Also to mark the beginning of activities INAUGURATION OF COMMERCE ASSOCIATION will be held on the same day.

ResourcesPerson: Mr. Dinesh L. Bhatia

Venue: Room 709

Time: 11am onwards.

For any queries, you may contact Prof. Komal Tiwari & Prof. Chirag Chandan.

### **REPORT**

**Event: COMMERCE ASSOCIATION INAUGURATION*