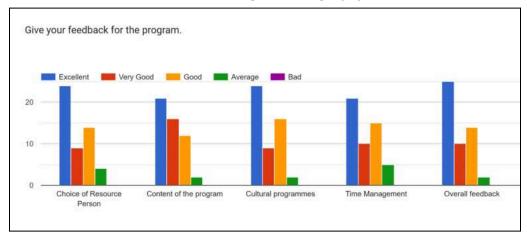

| SYBSCH       | Formale          |
| 32     |                                                   | FYBAMME      | Male             |
| 33.    | Vivek Felt                                        |              | Male             |
| 34     | Rishi Jebak                                       | SHBSCIT      | VI               |

**FEEDBACK** 



(Permanently Affiliated to the University of Mumbai)

NAAC RE-ACCREDITED 'A+' GRADE (2<sup>ND</sup> CYCLE)

BEST COLLEGE AWARD BY UNIVERSITY OF MUMBAI

IMC RBNQ CERTIFICATE OF MERIT 2019

ISO 21001:2018 CERTIFIED



#### **MARATHI BHASHA DIVAS 2023-24**









NAAC RE-ACCREDITED 'A+' GRADE (2\*\*0 CYCLE)
BEST COLLEGE AWARD BY UNIVERSITY OF MUMBAI
IMC RBNQ CERTIFICATE OF MERIT 2019
ISO 21001:2018 CERTIFIED



#### **MARATHI BHASHA DIVAS 2023-24**



ATR- - Both programs were appreciated and the committee will continue to organise more such programs in the future

\*\*\*\*\*\*\*\*\*\*\*\*\*\*\*\*\*\*\*\*\*



| 1 | IEE CKILLC |
|---|------------|
| L | IFL SKILLS |



#### **Event: Groom the Nails**

Department of Accountancy and Financial Management

#### **NOTICE**

Greetings to All,

The Department of Accountancy & Financial Management of Bunts Sangha's S.M. Shetty

College, Powai

is organizing ALUMNI DIARIES (4th Lecture Series)

An Intra-collegiate Seminar on - "Groom the Nails"

Resource Person – Ms. Suzan Dsouza

Nail Technician & Designer

(B.Com Alumni - Batch 2022-23)

Date – 14th February, 2024

Time - 10:30am onwards

Venue - 6th Floor, Room No. 608

Note: No Registration Fees

For further queries kindly contact -

Asst.