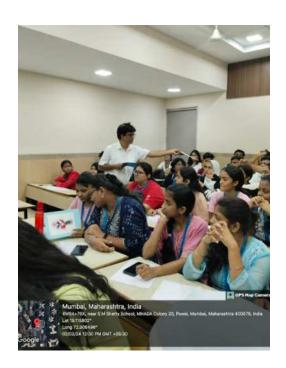

### **REPORT**

**Event:** CAREER LAUNCHER SESSION

Teacher Incharge: Asst. Prof. Aditi Chikhalikar and Asst. Prof. Disha Dedhiwala

**Date:** 5<sup>th</sup> August to 2<sup>nd</sup> September, 2023 (four sessions in total)

Place: Lab 5 and 6

**Time:** 12:10am to 1:10 pm

Overall:

### Session 1 -

- Under the guidance of Asst. Prof. Aditi Chikhalikar, students actively crafted, managed, and optimized their LinkedIn Profiles and other job portals.
- Following this, under the mentorship of Asst. Prof. Disha Dedhiwala, students gained insights into the significance of effective profiles and networking strategies for securing rewarding career opportunities.

#### Session 2 -

- Asst. Prof. Disha Dedhiwala conducted the second Career Launcher session, offering guidance on crafting compelling CVs. She expertly covered the nuances of format, content, and key points to highlight.
- The session ended with students actively creating their personalized resumes for professional impact.

#### Session 3 -

- Asst. Prof. Aditi Chikhalikar talked about how to do well in interviews.
- Students shared their own interview stories, and discussed common questions and how to answer them.
- Asst. Prof. Chikhalikar gave insights into different job roles in the IT field.

#### Session 4 -

- Asst. Prof. Aditi Chikhalikar and Prof. Disha Dedhiwala organized a Group Discussion session to boost students' communication skills and readiness for group discussion rounds.
- Students actively participated, raising queries and engaging in a general discussion.

  Additionally, a TYIT A student showcased a presentation on utilizing Power BI for Data Analysis and Visualization, adding a practical dimension to the session.