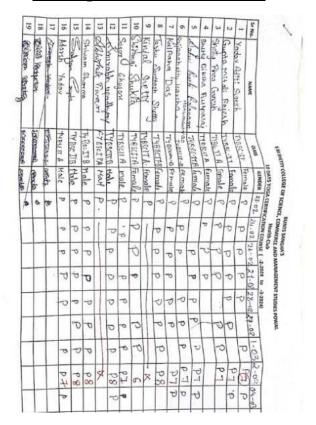

|         | Att        | Blast Sungha's BLANCE COMMERCE A MANAGEMI Bracondon From Street endunce Sheet — Career Launcher |                                                                                                                                                                                                                                                                                                                                                                                                                                                                                                                                                                                                                                                                                                                                                                                                                                                                                                                                                                                                                                                                                                                                                                                                                                                                                                                                                                                                                                                                                                                                                                                                                                                                                                                                                                                                                                                                                                                                                                                                                                                                                                                                |
|---------|------------|-------------------------------------------------------------------------------------------------|--------------------------------------------------------------------------------------------------------------------------------------------------------------------------------------------------------------------------------------------------------------------------------------------------------------------------------------------------------------------------------------------------------------------------------------------------------------------------------------------------------------------------------------------------------------------------------------------------------------------------------------------------------------------------------------------------------------------------------------------------------------------------------------------------------------------------------------------------------------------------------------------------------------------------------------------------------------------------------------------------------------------------------------------------------------------------------------------------------------------------------------------------------------------------------------------------------------------------------------------------------------------------------------------------------------------------------------------------------------------------------------------------------------------------------------------------------------------------------------------------------------------------------------------------------------------------------------------------------------------------------------------------------------------------------------------------------------------------------------------------------------------------------------------------------------------------------------------------------------------------------------------------------------------------------------------------------------------------------------------------------------------------------------------------------------------------------------------------------------------------------|
|         | Session: 4 | . Dute: Time:                                                                                   | Sign                                                                                                                                                                                                                                                                                                                                                                                                                                                                                                                                                                                                                                                                                                                                                                                                                                                                                                                                                                                                                                                                                                                                                                                                                                                                                                                                                                                                                                                                                                                                                                                                                                                                                                                                                                                                                                                                                                                                                                                                                                                                                                                           |
| Sr. No. | Rall No.   | Name                                                                                            |                                                                                                                                                                                                                                                                                                                                                                                                                                                                                                                                                                                                                                                                                                                                                                                                                                                                                                                                                                                                                                                                                                                                                                                                                                                                                                                                                                                                                                                                                                                                                                                                                                                                                                                                                                                                                                                                                                                                                                                                                                                                                                                                |
| 2.1     | 35         | Bush thandarel                                                                                  | P                                                                                                                                                                                                                                                                                                                                                                                                                                                                                                                                                                                                                                                                                                                                                                                                                                                                                                                                                                                                                                                                                                                                                                                                                                                                                                                                                                                                                                                                                                                                                                                                                                                                                                                                                                                                                                                                                                                                                                                                                                                                                                                              |
| 24      | 2.9        | Toyal rocant                                                                                    | Sau                                                                                                                                                                                                                                                                                                                                                                                                                                                                                                                                                                                                                                                                                                                                                                                                                                                                                                                                                                                                                                                                                                                                                                                                                                                                                                                                                                                                                                                                                                                                                                                                                                                                                                                                                                                                                                                                                                                                                                                                                                                                                                                            |
| 25      | 103        | Sepresa Parday                                                                                  | 6.2                                                                                                                                                                                                                                                                                                                                                                                                                                                                                                                                                                                                                                                                                                                                                                                                                                                                                                                                                                                                                                                                                                                                                                                                                                                                                                                                                                                                                                                                                                                                                                                                                                                                                                                                                                                                                                                                                                                                                                                                                                                                                                                            |
| 24      | 192        | Right Parder                                                                                    | 945                                                                                                                                                                                                                                                                                                                                                                                                                                                                                                                                                                                                                                                                                                                                                                                                                                                                                                                                                                                                                                                                                                                                                                                                                                                                                                                                                                                                                                                                                                                                                                                                                                                                                                                                                                                                                                                                                                                                                                                                                                                                                                                            |
| 23      | 106        | Agrae Pausagnar                                                                                 | A STATE OF THE STA |
| 2.4     | 13%        | Soundin usothysy                                                                                | char                                                                                                                                                                                                                                                                                                                                                                                                                                                                                                                                                                                                                                                                                                                                                                                                                                                                                                                                                                                                                                                                                                                                                                                                                                                                                                                                                                                                                                                                                                                                                                                                                                                                                                                                                                                                                                                                                                                                                                                                                                                                                                                           |
| 24      | 1149       | Druck Salas                                                                                     | 3 ahr                                                                                                                                                                                                                                                                                                                                                                                                                                                                                                                                                                                                                                                                                                                                                                                                                                                                                                                                                                                                                                                                                                                                                                                                                                                                                                                                                                                                                                                                                                                                                                                                                                                                                                                                                                                                                                                                                                                                                                                                                                                                                                                          |
| 20      | 1011       | Villas Perdy                                                                                    | Digital                                                                                                                                                                                                                                                                                                                                                                                                                                                                                                                                                                                                                                                                                                                                                                                                                                                                                                                                                                                                                                                                                                                                                                                                                                                                                                                                                                                                                                                                                                                                                                                                                                                                                                                                                                                                                                                                                                                                                                                                                                                                                                                        |
| 21      | 83         | Shubham Durivede                                                                                | Sto                                                                                                                                                                                                                                                                                                                                                                                                                                                                                                                                                                                                                                                                                                                                                                                                                                                                                                                                                                                                                                                                                                                                                                                                                                                                                                                                                                                                                                                                                                                                                                                                                                                                                                                                                                                                                                                                                                                                                                                                                                                                                                                            |
| 21      | 80110      | Sharen Pulmen                                                                                   | h                                                                                                                                                                                                                                                                                                                                                                                                                                                                                                                                                                                                                                                                                                                                                                                                                                                                                                                                                                                                                                                                                                                                                                                                                                                                                                                                                                                                                                                                                                                                                                                                                                                                                                                                                                                                                                                                                                                                                                                                                                                                                                                              |
| 23      | 1.2        | Fodesh Sawawa                                                                                   | 400                                                                                                                                                                                                                                                                                                                                                                                                                                                                                                                                                                                                                                                                                                                                                                                                                                                                                                                                                                                                                                                                                                                                                                                                                                                                                                                                                                                                                                                                                                                                                                                                                                                                                                                                                                                                                                                                                                                                                                                                                                                                                                                            |
| 84      | 91         | Your Kordaltan                                                                                  | 4.0                                                                                                                                                                                                                                                                                                                                                                                                                                                                                                                                                                                                                                                                                                                                                                                                                                                                                                                                                                                                                                                                                                                                                                                                                                                                                                                                                                                                                                                                                                                                                                                                                                                                                                                                                                                                                                                                                                                                                                                                                                                                                                                            |
| 34      | 82         | Monn Dhinis                                                                                     | May                                                                                                                                                                                                                                                                                                                                                                                                                                                                                                                                                                                                                                                                                                                                                                                                                                                                                                                                                                                                                                                                                                                                                                                                                                                                                                                                                                                                                                                                                                                                                                                                                                                                                                                                                                                                                                                                                                                                                                                                                                                                                                                            |
| 36      | 124        | Tarke Strong                                                                                    | You                                                                                                                                                                                                                                                                                                                                                                                                                                                                                                                                                                                                                                                                                                                                                                                                                                                                                                                                                                                                                                                                                                                                                                                                                                                                                                                                                                                                                                                                                                                                                                                                                                                                                                                                                                                                                                                                                                                                                                                                                                                                                                                            |
|         |            |                                                                                                 |                                                                                                                                                                                                                                                                                                                                                                                                                                                                                                                                                                                                                                                                                                                                                                                                                                                                                                                                                                                                                                                                                                                                                                                                                                                                                                                                                                                                                                                                                                                                                                                                                                                                                                                                                                                                                                                                                                                                                                                                                                                                                                                                |
|         |            |                                                                                                 |                                                                                                                                                                                                                                                                                                                                                                                                                                                                                                                                                                                                                                                                                                                                                                                                                                                                                                                                                                                                                                                                                                                                                                                                                                                                                                                                                                                                                                                                                                                                                                                                                                                                                                                                                                                                                                                                                                                                                                                                                                                                                                                                |