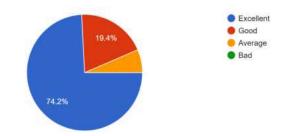

### **FEEDBACK ANALYSIS**

How would you rate your overall experience with Career Launcher Sessions? 28 responses

How satisfied are you with the content and structure of the program/course? <sup>28 responses</sup>