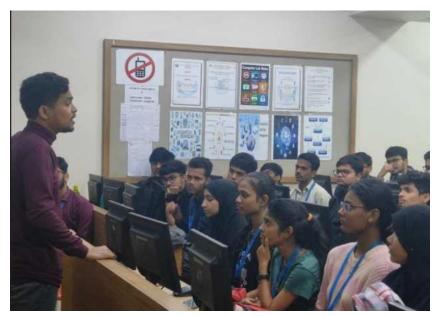

### **REPORT**

**Event:** CAREER LAUNCHER SESSION

Teacher Incharge: Asst. Prof. Aditi Chikhalikar and Asst. Prof. Disha Dedhiwala

**Date:** 5<sup>th</sup> August to 2<sup>nd</sup> September, 2023 (four sessions in total)

Place: Lab 5 and 6

**Time:** 12:10am to 1:10 pm

Overall:

### Session 1 -

- Under the guidance of Asst. Prof. Aditi Chikhalikar, students actively crafted, managed, and optimized their LinkedIn Profiles and other job portals.
- Following this, under the mentorship of Asst. Prof. Disha Dedhiwala, students gained insights into the significance of effective profiles and networking strategies for securing rewarding career opportunities.