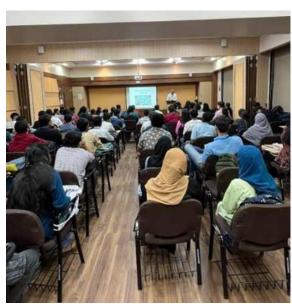

### **REPORT**

**Event:** CAREER LAUNCHER SESSION

Teacher Incharge: Asst. Prof. Aditi Chikhalikar and Asst. Prof. Disha Dedhiwala

**Date:** 5<sup>th</sup> August to 2<sup>nd</sup> September, 2023 (four sessions in total)

Place: Lab 5 and 6

**Time:** 12:10am to 1:10 pm

Overall:

### Session 1 -

- Under the guidance of Asst. Prof. Aditi Chikhalikar, students actively crafted, managed, and optimized their LinkedIn Profiles and other job portals.
- Following this, under the mentorship of Asst. Prof. Disha Dedhiwala, students gained insights into the significance of effective profiles and networking strategies for securing rewarding career opportunities.