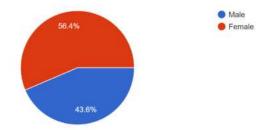

### **FEEDBACK ANALYSIS**

How would you rate your overall experience with Career Launcher Sessions? 28 responses

How satisfied are you with the content and structure of the program/course? <sup>28 responses</sup>