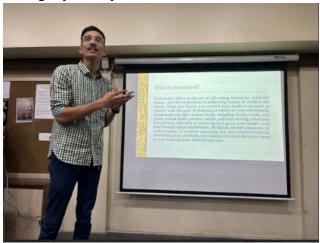

### **Event: Career Launcher**

### **REPORT**

**Event:** CAREER LAUNCHER SESSION

Teacher Incharge: Asst. Prof. Aditi Chikhalikar and Asst. Prof. Disha Dedhiwala

**Date:** 5<sup>th</sup> August to 2<sup>nd</sup> September, 2023 (four sessions in total)

### Session 1 -

- Under the guidance of Asst. Prof. Aditi Chikhalikar, students actively crafted, managed, and optimized their LinkedIn Profiles and other job portals.
- Following this, under the mentorship of Asst. Prof. Disha Dedhiwala, students gained insights into the significance of effective profiles and networking strategies for securing rewarding career opportunities.

#### Session 2 -

- Asst. Prof. Disha Dedhiwala conducted the second Career Launcher session, offering guidance on crafting compelling CVs. She expertly covered the nuances of format, content, and key points to highlight.
- The session ended with students actively creating their personalized resumes for professional impact.

#### Session 3 -

- Asst. Prof. Aditi Chikhalikar talked about how to do well in interviews.
- Students shared their own interview stories, and discussed common questions and how to answer them.
- Asst. Prof. Chikhalikar gave insights into different job roles in the IT field.

#### Session 4 -

- Asst. Prof. Aditi Chikhalikar and Prof. Disha Dedhiwala organized a Group Discussion session to boost students' communication skills and readiness for group discussion rounds.
- Students actively participated, raising queries and engaging in a general discussion.