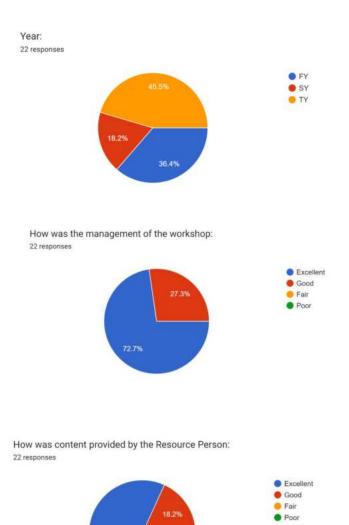

### **FEEDBACK ANALYSIS**

How would you rate your overall experience with Career Launcher Sessions? 28 responses

How satisfied are you with the content and structure of the program/course? <sup>28 responses</sup>

How would you rate the effectiveness of the faculty in delivering the content?  $\ensuremath{^{28}}$  responses

Would you like to have similar sessions in future? <sup>28 responses</sup>