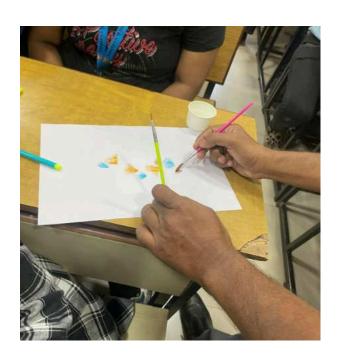

### **REPORT**

Organized By: IT Association Event Name: Art and Designing Resource Person: Mr. Gajanan Kabade (Expert in Designing and Fine Arts)
Scope: IT and DS students Organized on: 2nd March 2024

**Timing**: 12 pm onwards **Venue**: AV room / 813

**Objectives**: The main objective of this activity was for the students to unleash the inner child and artist within themselves and have a relaxing time.

**Summary**: The resource person Mr. Gajanan Kabade helped the students understand the dept of arts, telling various tricks and activities to relax. By the end of the session the students had created an art piece which involved their thought, emotion and excitement.