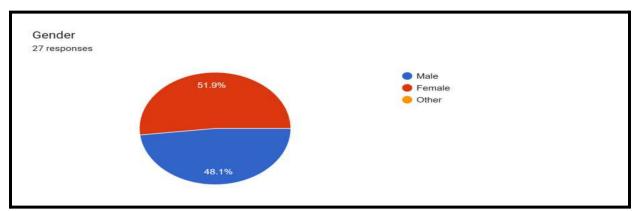

### **FEEDBACK ANALYSIS**

How would you rate your overall experience with Career Launcher Sessions? 28 responses

How satisfied are you with the content and structure of the program/course? <sup>28 responses</sup>