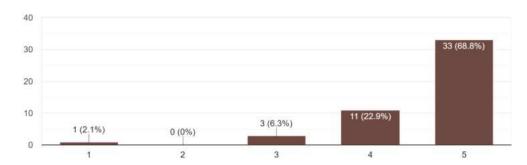

How would you rate the effectiveness of the faculty in delivering the content?  $\ensuremath{^{28}}$  responses

Would you like to have similar sessions in future? <sup>28 responses</sup>