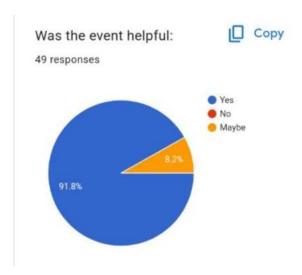

### **FEEDBACK ANALYSIS**

How would you rate your overall experience with Career Launcher Sessions? 28 responses

How satisfied are you with the content and structure of the program/course? <sup>28 responses</sup>

How would you rate the effectiveness of the faculty in delivering the content?  $\ensuremath{^{28}}$  responses

Would you like to have similar sessions in future? <sup>28 responses</sup>

#### Any Other Suggestions

10 responses

| No                                                                      |  |
|-------------------------------------------------------------------------|--|
| Great jobwould like more of this                                        |  |
| Would like to have one on one personal interview to get more confidence |  |
| ,                                                                       |  |
| no                                                                      |  |