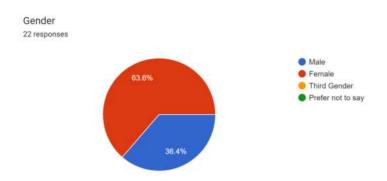

### **FEEDBACK ANALYSIS**

How would you rate your overall experience with Career Launcher Sessions? 28 responses

How satisfied are you with the content and structure of the program/course? <sup>28 responses</sup>