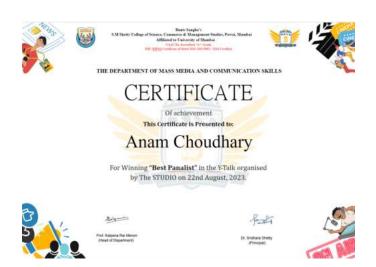

| Winners Announcement | Advo. Jyoti Sharma    | 12:45 - 12:50 |
| 05      | Vote of Thanks       | Matrika Shukla        | 12:50 - 12:55 |



PERMANENTLY AFFILIATED TO UNIVERSITY OF MUMBAI IMC RBNQ Certificate of Merit ISO 21001 : 2018 Certified

#### THE DEPARTMENT OF MASS MEDIA & COMMUNICATION SKILLS

**<u>Date</u>**: 23-8-2023

### **Action to Report**

- Better Planning for the commencement of the Event.
- More Interactive activities for the students.
- More members in the Security team to ensure Discipline.

Dalpan

Prof. Kalpana Rai Menon (Head of Department)



### **BUNTS SANGHA'S** S.M.SHETTY COLLEGE OF SCIENCE, COMMERCE & MANAGEMENT **STUDIES**

PERMANENTLY AFFILIATED TO UNIVERSITY OF MUMBAI

IMC RBNQ Certificate of Merit ISO 21001: 2018 Certified



#### **CERTIFICATE**







MUMBAI
IMC RBNQ Certificate of Merit
ISO 21001 : 2018 Certified



#### THE DEPARTMENT OF MASS MEDIA & COMMUNICATION SKILLS

#### **POSTER**





PERMANENTLY AFFILIATED TO UNIVERSITY OF MUMBAI IMC RBNQ Certificate of Merit ISO 21001 : 2018 Certified

#### THE DEPARTMENT OF MASS MEDIA & COMMUNICATION SKILLS

**Date**: 22-8-2023

#### Responsibilities:

• Overall Heads: Shabari Shetty and Ritesh Singh

• Documentation: Divya Shetty and Vaishnavi Gawde

• Incharge of Security : Avesh Sorathia

• Anchor for the Event: Matrika Shukla

• Incharge for Social Media: Tanushi Vaidya

• Incharge for Photography: Shrutin Shetty and Sahil Pol

Incharge for Covering the Event: Vallery and Aishwarya



Dalpan

Prof. Kalpana Rai Menon (Head of Department)



NAAC RE-ACCREDITED 'A+' GRADE (2\*\*\* CY