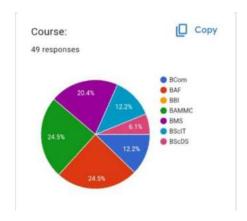

### **FEEDBACK ANALYSIS**

How would you rate your overall experience with Career Launcher Sessions? 28 responses

How satisfied are you with the content and structure of the program/course? <sup>28 responses</sup>