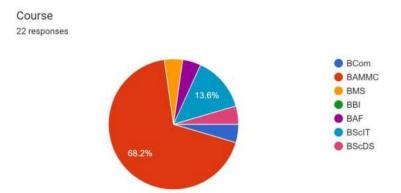

#### **NOTICE**

All TY BScIT students get ready for Career Launcher. A sparkling opportunity of for everyone like learning skills to crack interviews or how to find jobs through various portals and many more through four interactive sessions.