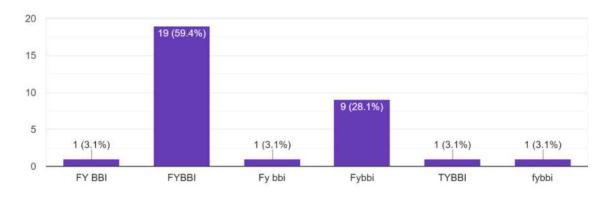

### **FEEDBACK ANALYSIS**

How would you rate your overall experience with Career Launcher Sessions? 28 responses

How satisfied are you with the content and structure of the program/course? <sup>28 responses</sup>