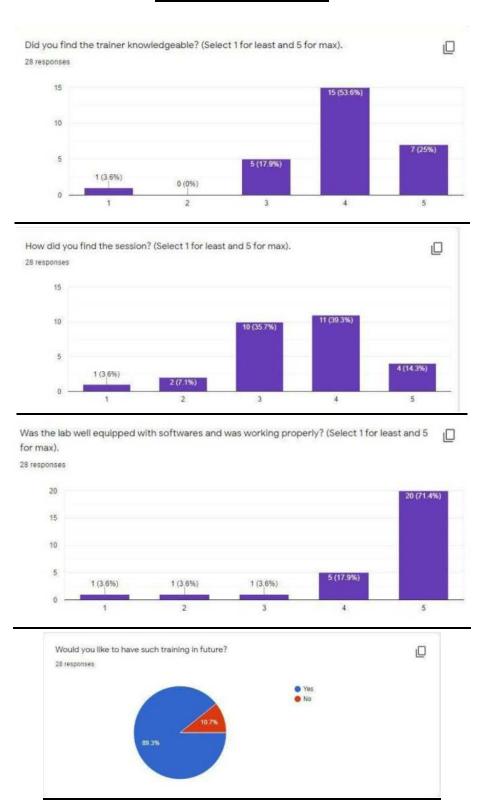

### **FEEDBACK ANALYSIS**

How would you rate your overall experience with Career Launcher Sessions? 28 responses

How satisfied are you with the content and structure of the program/course? <sup>28 responses</sup>

How would you rate the effectiveness of the faculty in delivering the content?  $\ensuremath{^{28}}$  responses

Would you like to have similar sessions in future? <sup>28 responses</sup>