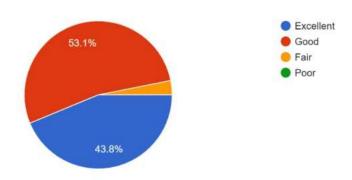

### **FEEDBACK ANALYSIS**

How would you rate your overall experience with Career Launcher Sessions? 28 responses

How satisfied are you with the content and structure of the program/course? <sup>28 responses</sup>