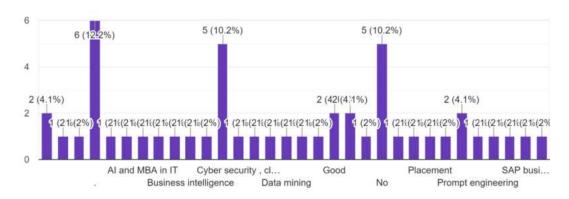

#### Any Other Suggestions

10 responses

| No                                                                      |  |
|-------------------------------------------------------------------------|--|
| Great jobwould like more of this                                        |  |
| Would like to have one on one personal interview to get more confidence |  |
| ,                                                                       |  |
| no                                                                      |  |