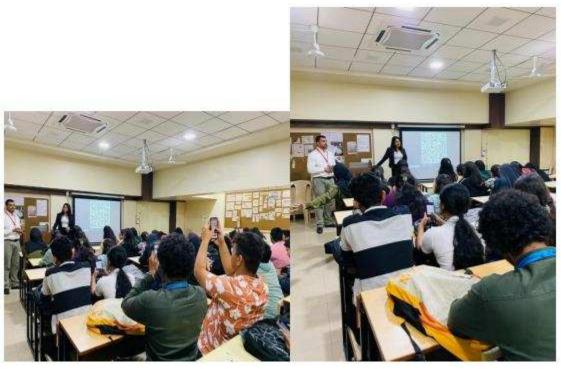

### **REPORT**

**Event:** CAREER LAUNCHER SESSION

Teacher Incharge: Asst. Prof. Aditi Chikhalikar and Asst. Prof. Disha Dedhiwala

**Date:** 5<sup>th</sup> August to 2<sup>nd</sup> September, 2023 (four sessions in total)

Place: Lab 5 and 6

**Time:** 12:10am to 1:10 pm

Overall:

### Session 1 -

- Under the guidance of Asst. Prof. Aditi Chikhalikar, students actively crafted, managed, and optimized their LinkedIn Profiles and other job portals.
- Following this, under the mentorship of Asst. Prof. Disha Dedhiwala, students gained insights into the significance of effective profiles and networking strategies for securing rewarding career opportunities.

#### Session 2 -

- Asst. Prof. Disha Dedhiwala conducted the second Career Launcher session, offering guidance on crafting compelling CVs. She expertly covered the nuances of format, content, and key points to highlight.
- The session ended with students actively creating their personalized resumes for professional impact.

#### Session 3 -

- Asst. Prof. Aditi Chikhalikar talked about how to do well in interviews.
- Students shared their own interview stories, and discussed common questions and how to answer them.
- Asst. Prof. Chikhalikar gave insights into different job roles in the IT field.

#### Session 4 -

- Asst. Prof. Aditi Chikhalikar and Prof. Disha Dedhiwala organized a Group Discussion session to boost students' communication skills and readiness for group discussion rounds.
- Students actively participated, raising queries and engaging in a general discussion.