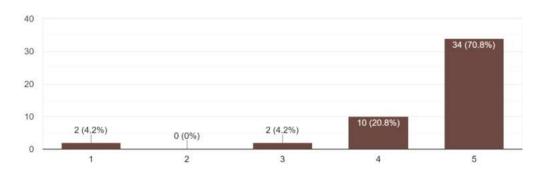

### **FEEDBACK ANALYSIS**

How would you rate your overall experience with Career Launcher Sessions? 28 responses

How satisfied are you with the content and structure of the program/course? <sup>28 responses</sup>