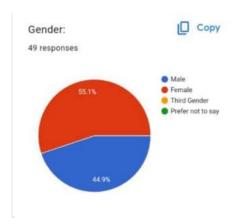

### **FEEDBACK ANALYSIS**

How would you rate your overall experience with Career Launcher Sessions? 28 responses

How satisfied are you with the content and structure of the program/course? <sup>28 responses</sup>