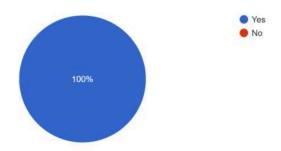

### **FEEDBACK ANALYSIS**

How would you rate your overall experience with Career Launcher Sessions? 28 responses

How satisfied are you with the content and structure of the program/course? <sup>28 responses</sup>