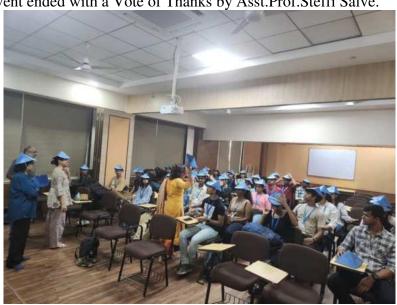

**

#### **Notice**



#### **Report & Pictures**

Organized by: Health Club Event Topic: The art of Meditation

**Date**:13th February,2024 **Timing**: 11:30 am onwards **Venue**: AV Room

**Scope**: Students & Teachers

Resource Person: Devjyot Pyramid Meditation Center

**Total Count:** 48 (26 F + 22 M)



**Objective**: The process of providing participants with relevant information & practice about meditation to control emotional & mental health.

**Highlights**: The event commenced with the welcome note by Vice- Principal CS Sandesha Shetty. Asst.Prof Steffi Salve addressed the gathering about the event & the resource person. Kiran Gurbani Mam conducted a theory & practical session on music mediation for the students. The event ended with a Vote of Thanks by Asst.Prof.Steffi Salve.



#### **Participant List**

| Sr.No | Name               | Gender |
|-------|--------------------|--------|
| 1     | Kaikasha Shaikh    | Female |
| 2     | Shubhalaxmi salian | Female |
| 3     | Dhanishka          | Female |
| 4     | Aadira Naik        | Female |
| 5     | Shruti shetty      | Female |
| 6     | Pawana Shetty      | Female |
| 7     | Nikita devadiga    | Female |
| 8     | Thripti Suvarna    | Female |
| 9     | Shraddha Shetty    | Female |



| 10 | Shreya Shetty             | Female |
|----|---------------------------|--------|
| 11 | Shreya devadiga           | Female |
| 12 | Ishita Devadiga           | Female |
| 13 | Tanya Bhaskar Shetty      | Female |
| 14 | Mrunmai Vichare           | Female |
| 15 | Saachi Naik               | Female |
| 16 | Kavya Acharya