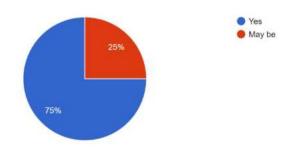

How would you rate the effectiveness of the faculty in delivering the content?  $\ensuremath{^{28}}$  responses

Would you like to have similar sessions in future? <sup>28 responses</sup>