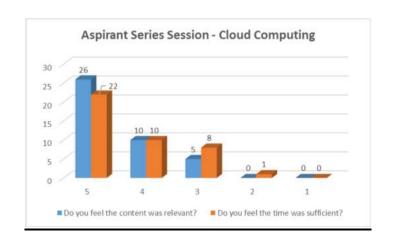

### **FEEDBACK ANALYSIS**

How would you rate your overall experience with Career Launcher Sessions? 28 responses

How satisfied are you with the content and structure of the program/course? <sup>28 responses</sup>

How would you rate the effectiveness of the faculty in delivering the content?  $\ensuremath{^{28}}$  responses

Would you like to have similar sessions in future? <sup>28 responses</sup>