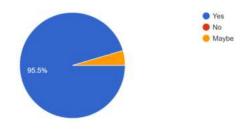

### **FEEDBACK ANALYSIS**

How would you rate your overall experience with Career Launcher Sessions? 28 responses

How satisfied are you with the content and structure of the program/course? <sup>28 responses</sup>

How would you rate the effectiveness of the faculty in delivering the content?  $\ensuremath{^{28}}$  responses

Would you like to have similar sessions in future? <sup>28 responses</sup>