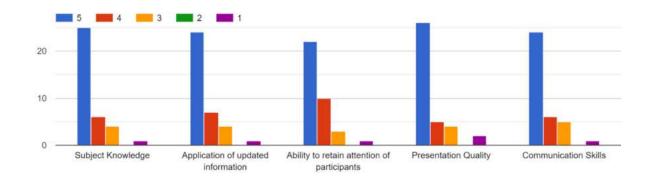

### **FEEDBACK ANALYSIS**

Please rate the overall quality of the session?

Were the Q&A or interactive elements of the session valuable?

Would you recommend this session to others?