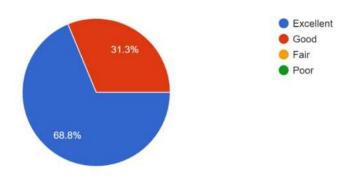

### **FEEDBACK ANALYSIS**

How would you rate your overall experience with Career Launcher Sessions? 28 responses

How satisfied are you with the content and structure of the program/course? <sup>28 responses</sup>