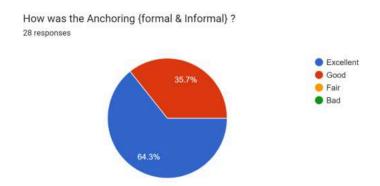

: 2018 Certified



#### THE DEPARTMENT OF MASS MEDIA & COMMUNICATION SKILLS

**Date:** 16-07-2023

#### FEEDBACK ANALYSIS OF DEBUTANTS 2023-24

From the feedback we figured that out of 28 students who participated in the workshop around



16 were females, 12 were males.

How was the experience throughtout the event?

28 responses

Excellent
Good
Fair
Bad

MUMBAI IMC RBNQ Certificate of Merit ISO 21001 : 2018 Certified

For 17 students the experience was excellent, while 9 thought of it as good. There is still scope for improvement since 2 of them responded with having a fair experience.



When it comes to the organization or the management of the event 16 students found it to be excellent but over here there is some need for improvement since 2 people found the management to be fair.



The games organised by the STUDIO members were for most part good as 16 our 28 chose good, 10 chose excellent and 2 went for fair.

The first year students enjoyed both the informal and the formal anchoring with 18 choosing excellent and 10 choosing good.

#### Suggestion:

Even though 19 students responded by saying that they have no suggestions, there are some from others. A student responded saying that they would like to have more activities for freshers like box cricket, another one talked about having damsharas. There was one student who suggested



MUMBAI IMC RBNQ Certificate of Merit ISO 21001 : 2018 Certified

having more creative ideas and another student talked about how they need more opportunities for future events.

#### Analysis:

Overall the event was a success with most