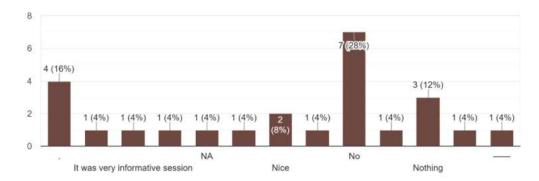

#### Q6.Any suggestions?

15 responses

| No                     |  |
|------------------------|--|
| No                     |  |
| Not yet                |  |
| Practical section      |  |
| No Everything was good |  |
| 2                      |  |
| Good session           |  |