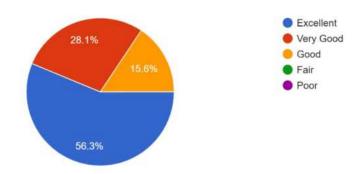

### **FEEDBACK ANALYSIS**

Please rate the overall quality of the session?

Were the Q&A or interactive elements of the session valuable?

Would you recommend this session to others?