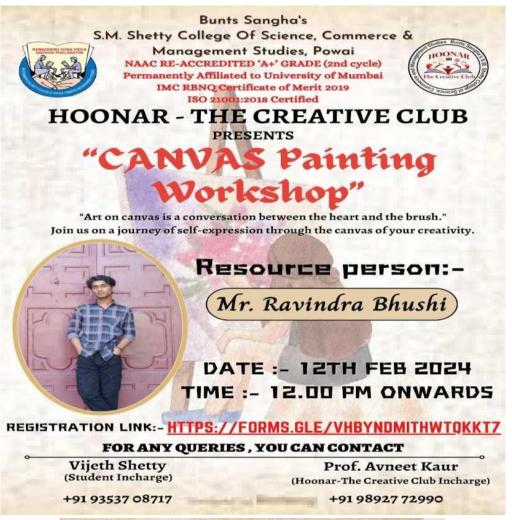

### **Event: Art and Designing**

### **NOTICE**

(WhatsApp notice)

The IT Association of Bunts Sangha's S.M.Shetty College of Science, Commerce and Management Studies, Powai

is organizing a workshop on 🏫

Art and Designing

A fun filled activity to bring out the Artist within you!

Where: AV Room
When: 2nd March 2024
Time: 12 PM onwards

Resource Person: Mr. Gajanan Kabade (Expert in Designing and Fine Arts)

Come by for a relaxing and creative session

### **REPORT**

Organized By: IT Association Event Name: Art and Designing Resource Person: Mr. Gajanan Kabade (Expert in Designing and Fine Arts)
Scope: IT and DS students Organized on: 2nd March 2024

**Timing**: 12 pm onwards **Venue**: AV room / 813