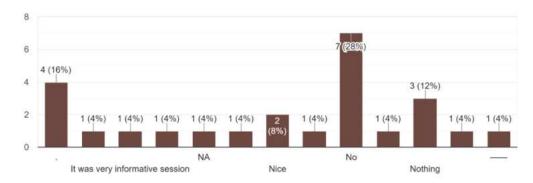

#### Q6.Any suggestions?

15 responses

| No                     |  |
|------------------------|--|
| No                     |  |
| Not yet                |  |
| Practical section      |  |
| No Everything was good |  |
| 2                      |  |
| Good session           |  |