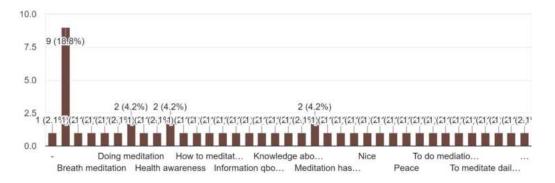

#### Any Other Suggestions

10 responses

| No                                                                      |  |
|-------------------------------------------------------------------------|--|
| Great jobwould like more of this                                        |  |
| Would like to have one on one personal interview to get more confidence |  |
| ,                                                                       |  |
| no                                                                      |  |