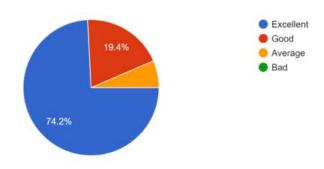

### **FEEDBACK ANALYSIS**

How would you rate your overall experience with Career Launcher Sessions? 28 responses

How satisfied are you with the content and structure of the program/course? <sup>28 responses</sup>