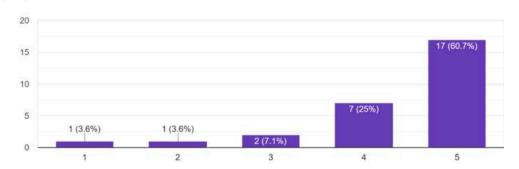

### **FEEDBACK ANALYSIS**

How would you rate your overall experience with Career Launcher Sessions? 28 responses

How satisfied are you with the content and structure of the program/course? <sup>28 responses</sup>

How would you rate the effectiveness of the faculty in delivering the content?  $\ensuremath{^{28}}$  responses

Would you like to have similar sessions in future? <sup>28 responses</sup>