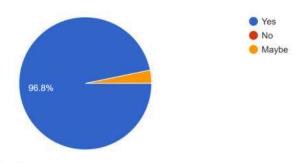

### **FEEDBACK ANALYSIS**

How would you rate your overall experience with Career Launcher Sessions? 28 responses

How satisfied are you with the content and structure of the program/course? <sup>28 responses</sup>

How would you rate the effectiveness of the faculty in delivering the content?  $\ensuremath{^{28}}$  responses

Would you like to have similar sessions in future? <sup>28 responses</sup>