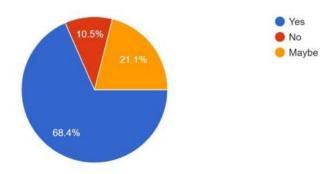

### **FEEDBACK ANALYSIS**

How would you rate your overall experience with Career Launcher Sessions? 28 responses

How satisfied are you with the content and structure of the program/course? <sup>28 responses</sup>

How would you rate the effectiveness of the faculty in delivering the content?  $\ensuremath{^{28}}$  responses

Would you like to have similar sessions in future? <sup>28 responses</sup>