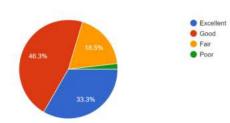

How would you rate the effectiveness of the faculty in delivering the content?  $\ensuremath{^{28}}$  responses

Would you like to have similar sessions in future? <sup>28 responses</sup>