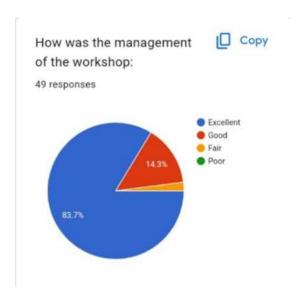

### **FEEDBACK ANALYSIS**

How would you rate your overall experience with Career Launcher Sessions? 28 responses

How satisfied are you with the content and structure of the program/course? <sup>28 responses</sup>