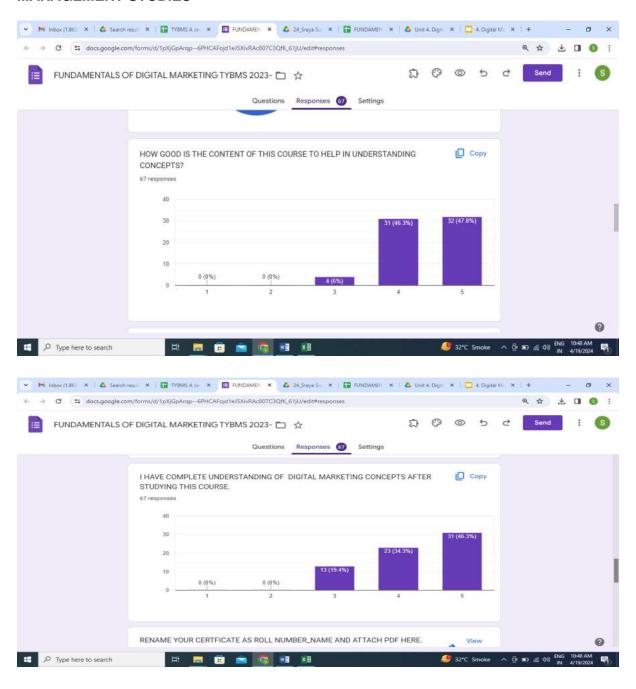

### **FEEDBACK ANALYSIS**

How would you rate your overall experience with Career Launcher Sessions? 28 responses

How satisfied are you with the content and structure of the program/course? <sup>28 responses</sup>

How would you rate the effectiveness of the faculty in delivering the content?  $\ensuremath{^{28}}$  responses

Would you like to have similar sessions in future? <sup>28 responses</sup>