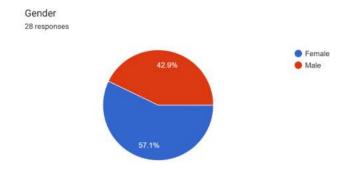

|



PERMANENTLY AFFILIATED TO UNIVERSITY OF MUMBAI IMC RBNQ Certificate of Merit ISO 21001 : 2018 Certified



#### THE DEPARTMENT OF MASS MEDIA & COMMUNICATION SKILLS

**Date:** 16-07-2023

#### FEEDBACK ANALYSIS OF DEBUTANTS 2023-24

From the feedback we figured that out of 28 students who participated in the workshop around



16 were females, 12 were males.

How was the experience throughtout the event?

28 responses

Excellent
Good
Fair
Bad

MUMBAI IMC RBNQ Certificate of Merit ISO 21001 : 2018 Certified

For 17 students the experience was excellent, while 9 thought of it as good. There is still scope for improvement since 2 of them responded with having a fair experience.



When it comes to the organization or the management of the event 16 students found it to be excellent but over here there is some need for improvement since 2 people found the management to be fair.



The games organised by the STUDIO members were for most part good as 16 our 28 chose good, 10 chose excellent and 2 went for fair.

The first year students enjoyed both the informal and the formal anchoring with 18 choosing excellent and