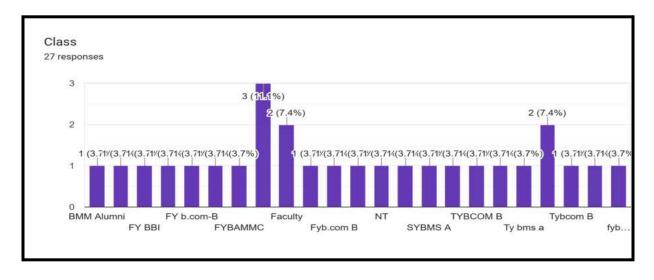

### **FEEDBACK ANALYSIS**

How would you rate your overall experience with Career Launcher Sessions? 28 responses

How satisfied are you with the content and structure of the program/course? <sup>28 responses</sup>