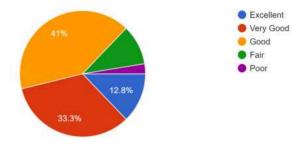

How would you rate the effectiveness of the faculty in delivering the content?  $\ensuremath{^{28}}$  responses

Would you like to have similar sessions in future? <sup>28 responses</sup>