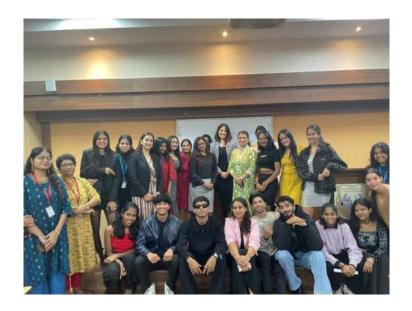

### **PHOTOS**

| M. SHE  | TTY COLLE  | Bunts Saugha's GE OF SCIENCE, COMNERCE & MANAGEMENT Hirsonsdate, Portal - No. Hirsonsdate, Portal - No. |        |  |
|---------|------------|---------------------------------------------------------------------------------------------------------|--------|--|
|         | Atte       | GE OF SCIENCE, COMMING. Hirsanandan, Pornil 196 endance Sheet – Career Launcher                         |        |  |
|         |            | Time:                                                                                                   | Sign   |  |
|         | Session: 1 | Date:                                                                                                   |        |  |
| Sr. No. | Roll No.   | Name                                                                                                    |        |  |
| -       | D8         | Tigas . D. chavan                                                                                       | 1000   |  |
| 2       | 5          | Nigota Charley                                                                                          | 1 100  |  |
| 3       | 7          | Amas Chayon                                                                                             | 6990   |  |
| 4       | 40         | Dipho Profess                                                                                           | Likor  |  |
| 5       | 23         | Relan klan                                                                                              | 5000   |  |
| 6       | 50         | couch hance                                                                                             | Alal   |  |
| 7       | 56         | Annha Sayed                                                                                             | Hart   |  |
| 8       | 64         | Marin Charms                                                                                            | May    |  |
| 9       | 101        | Viewy                                                                                                   | NE     |  |
| (1)     | 58         | Shaith Neushin                                                                                          | 12/    |  |
| 11      | 43         | The wai Nooley                                                                                          | (PA)   |  |
| 12      | 15         | Shreyas Dharavade                                                                                       | 100    |  |
| 13      | 1000       | Maharten Jain                                                                                           | 1.01   |  |
| 16      | ETHERWYSKI | Rishi Mishaa                                                                                            | Court  |  |
| 10      | 0.7        | Coonesh Bind                                                                                            | (sale) |  |
| 1       | United     | Sugar Bonda                                                                                             | 830    |  |
| 1       | 11         |                                                                                                         | Avs    |  |
| 1       | 22         | 2 Karan Inceta                                                                                          | Consti |  |
| 1       | 12         | witesh Tikehit                                                                                          | (a)    |  |
| 1       | 0 1        | 4 Robert Debrially                                                                                      | 37     |  |
|         | 21. 32     | Paretto Mauria                                                                                          | 62     |  |
|         | 22 52      | Rahad Round                                                                                             | 4.1%   |  |
| -       | 23. 60     | John South<br>John South<br>Willy John<br>S Ninhard Somedikan                                           | 0      |  |
|         | 24' 2      | 4 V.J49 361.                                                                                            | (Ja    |  |
|         | 25         | It lead of the                                                                                          | 41.    |  |