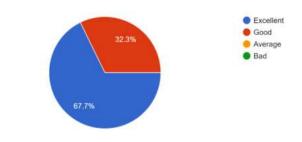

### **FEEDBACK ANALYSIS**

Please rate the overall quality of the session?

Were the Q&A or interactive elements of the session valuable?

Would you recommend this session to others?