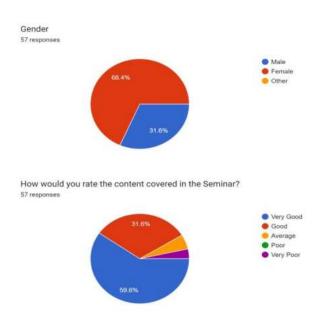

### **FEEDBACK ANALYSIS**

How would you rate your overall experience with Career Launcher Sessions? 28 responses

How satisfied are you with the content and structure of the program/course? <sup>28 responses</sup>

How would you rate the effectiveness of the faculty in delivering the content?  $\ensuremath{^{28}}$  responses

Would you like to have similar sessions in future? <sup>28 responses</sup>