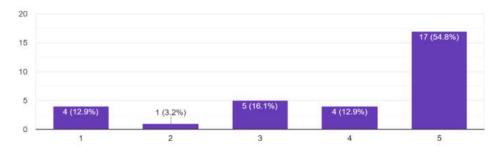

### **FEEDBACK ANALYSIS**

How would you rate your overall experience with Career Launcher Sessions? 28 responses

How satisfied are you with the content and structure of the program/course? <sup>28 responses</sup>