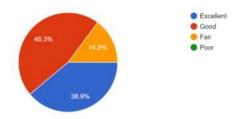

How would you rate the effectiveness of the faculty in delivering the content?  $\ensuremath{^{28}}$  responses

Would you like to have similar sessions in future? <sup>28 responses</sup>