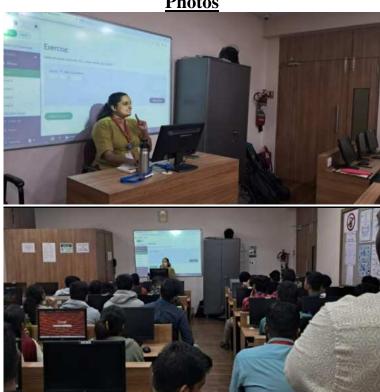

### Session 1 -

- Under the guidance of Asst. Prof. Aditi Chikhalikar, students actively crafted, managed, and optimized their LinkedIn Profiles and other job portals.
- Following this, under the mentorship of Asst. Prof. Disha Dedhiwala, students gained insights into the significance of effective profiles and networking strategies for securing rewarding career opportunities.

#### Session 2 -

- Asst. Prof. Disha Dedhiwala conducted the second Career Launcher session, offering guidance on crafting compelling CVs. She expertly covered the nuances of format, content, and key points to highlight.
- The session ended with students actively creating their personalized resumes for professional impact.

#### Session 3 -

- Asst. Prof. Aditi Chikhalikar talked about how to do well in interviews.
- Students shared their own interview stories, and discussed common questions and how to answer them.
- Asst. Prof. Chikhalikar gave insights into different job roles in the IT field.

#### Session 4 -

- Asst. Prof. Aditi Chikhalikar and Prof. Disha Dedhiwala organized a Group Discussion session to boost students' communication skills and readiness for group discussion rounds.
- Students actively participated, raising queries and engaging in a general discussion.