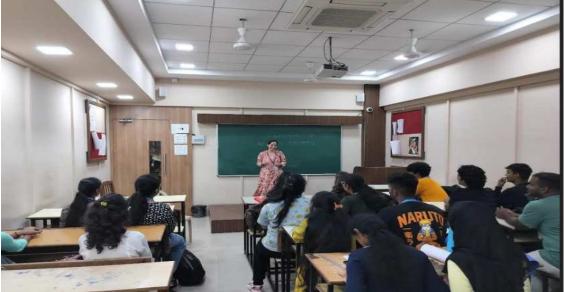

### **REPORT**

**Event:** CAREER LAUNCHER SESSION

Teacher Incharge: Asst. Prof. Aditi Chikhalikar and Asst. Prof. Disha Dedhiwala

**Date:** 5<sup>th</sup> August to 2<sup>nd</sup> September, 2023 (four sessions in total)

Place: Lab 5 and 6

**Time:** 12:10am to 1:10 pm

Overall:

#### Session 3 -

- Asst. Prof. Aditi Chikhalikar talked about how to do well in interviews.
- Students shared their own interview stories, and discussed common questions and how to answer them.
- Asst. Prof. Chikhalikar gave insights into different job roles in the IT field.

#### Session 4 -

- Asst. Prof. Aditi Chikhalikar and Prof. Disha Dedhiwala organized a Group Discussion session to boost students' communication skills and readiness for group discussion rounds.
- Students actively participated, raising queries and engaging in a general discussion.