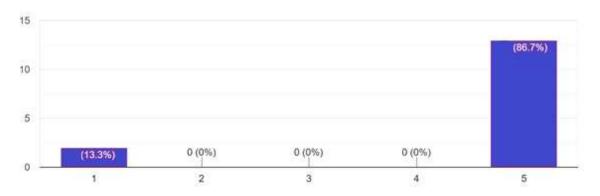

### **FEEDBACK ANALYSIS**

How would you rate your overall experience with Career Launcher Sessions? 28 responses

How satisfied are you with the content and structure of the program/course? <sup>28 responses</sup>