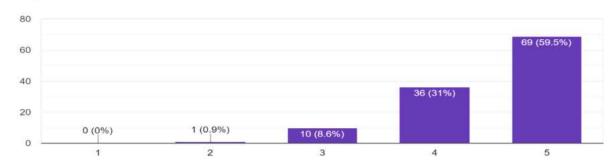

### **FEEDBACK ANALYSIS**

How would you rate your overall experience with Career Launcher Sessions? 28 responses

How satisfied are you with the content and structure of the program/course? <sup>28 responses</sup>

How would you rate the effectiveness of the faculty in delivering the content?  $\ensuremath{^{28}}$  responses

Would you like to have similar sessions in future? <sup>28 responses</sup>