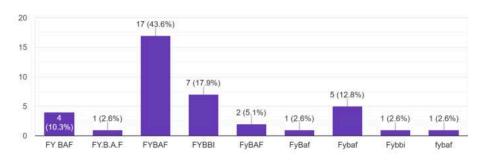

### **FEEDBACK ANALYSIS**

How would you rate your overall experience with Career Launcher Sessions? 28 responses

How satisfied are you with the content and structure of the program/course? <sup>28 responses</sup>