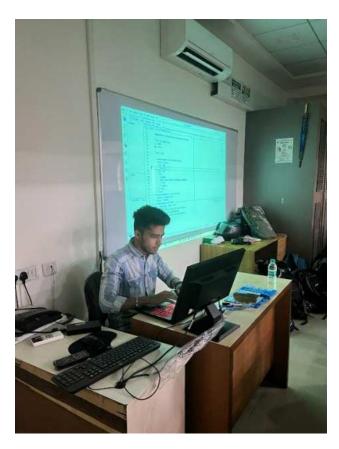

### **REPORT**

**Event:** CAREER LAUNCHER SESSION

Teacher Incharge: Asst. Prof. Aditi Chikhalikar and Asst. Prof. Disha Dedhiwala

**Date:** 5<sup>th</sup> August to 2<sup>nd</sup> September, 2023 (four sessions in total)

Place: Lab 5 and 6

**Time:** 12:10am to 1:10 pm

Overall:

### Session 1 -

- Under the guidance of Asst. Prof. Aditi Chikhalikar, students actively crafted, managed, and optimized their LinkedIn Profiles and other job portals.
- Following this, under the mentorship of Asst. Prof. Disha Dedhiwala, students gained insights into the significance of effective profiles and networking strategies for securing rewarding career opportunities.