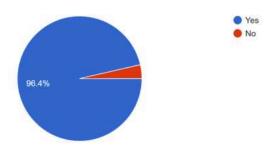

How would you rate the effectiveness of the faculty in delivering the content?  $\ensuremath{^{28}}$  responses

Would you like to have similar sessions in future? <sup>28 responses</sup>