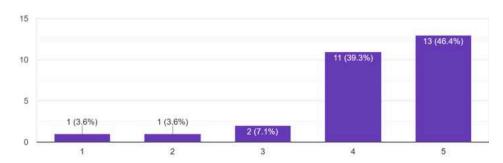

### **FEEDBACK ANALYSIS**

How would you rate your overall experience with Career Launcher Sessions? 28 responses

How satisfied are you with the content and structure of the program/course? <sup>28 responses</sup>