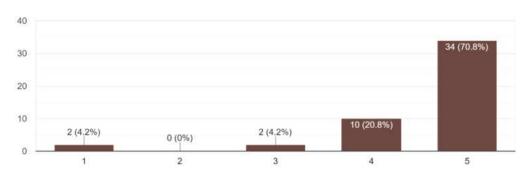

### **FEEDBACK ANALYSIS**

How would you rate your overall experience with Career Launcher Sessions? 28 responses

How satisfied are you with the content and structure of the program/course? <sup>28 responses</sup>