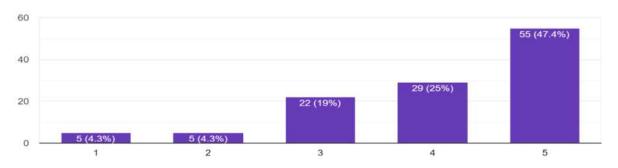

### **FEEDBACK ANALYSIS**

How would you rate your overall experience with Career Launcher Sessions? 28 responses

How satisfied are you with the content and structure of the program/course? <sup>28 responses</sup>

How would you rate the effectiveness of the faculty in delivering the content?  $\ensuremath{^{28}}$  responses

Would you like to have similar sessions in future? <sup>28 responses</sup>