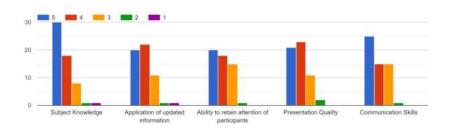

### **FEEDBACK ANALYSIS**

How would you rate your overall experience with Career Launcher Sessions? 28 responses

How satisfied are you with the content and structure of the program/course? <sup>28 responses</sup>

How would you rate the effectiveness of the faculty in delivering the content?  $\ensuremath{^{28}}$  responses

Would you like to have similar sessions in future? <sup>28 responses</sup>