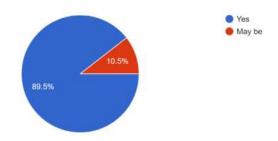

### **FEEDBACK ANALYSIS**

How would you rate your overall experience with Career Launcher Sessions? 28 responses

How satisfied are you with the content and structure of the program/course? <sup>28 responses</sup>

How would you rate the effectiveness of the faculty in delivering the content?  $\ensuremath{^{28}}$  responses

Would you like to have similar sessions in future? <sup>28 responses</sup>