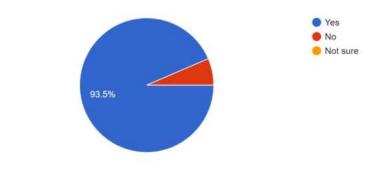

### **FEEDBACK ANALYSIS**

Please rate the overall quality of the session?

Were the Q&A or interactive elements of the session valuable?

Would you recommend this session to others?