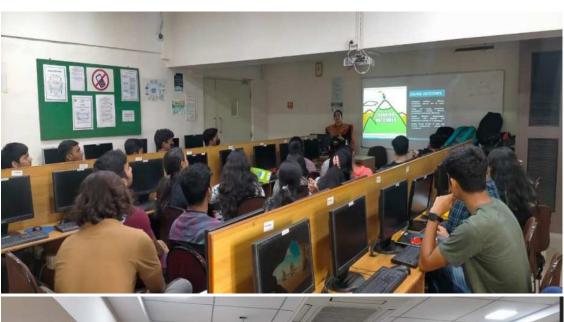

### **REPORT**

**Event:** CAREER LAUNCHER SESSION

Teacher Incharge: Asst. Prof. Aditi Chikhalikar and Asst. Prof. Disha Dedhiwala

**Date:** 5<sup>th</sup> August to 2<sup>nd</sup> September, 2023 (four sessions in total)

Place: Lab 5 and 6

**Time:** 12:10am to 1:10 pm

Overall:

### Session 1 -

- Under the guidance of Asst. Prof. Aditi Chikhalikar, students actively crafted, managed, and optimized their LinkedIn Profiles and other job portals.
- Following this, under the mentorship of Asst. Prof. Disha Dedhiwala, students gained insights into the significance of effective profiles and networking strategies for securing rewarding career opportunities.