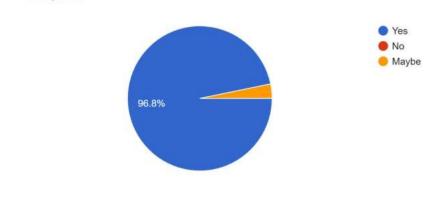

### **FEEDBACK ANALYSIS**

How would you rate your overall experience with Career Launcher Sessions? 28 responses

How satisfied are you with the content and structure of the program/course? <sup>28 responses</sup>

How would you rate the effectiveness of the faculty in delivering the content?  $\ensuremath{^{28}}$  responses

Would you like to have similar sessions in future? <sup>28 responses</sup>