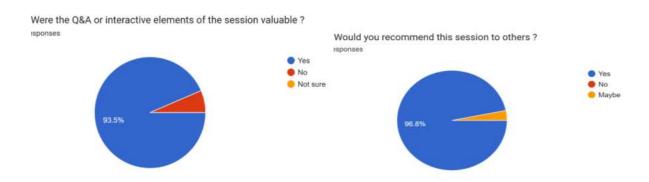

### **FEEDBACK ANALYSIS**

Please rate the overall quality of the session?

Were the Q&A or interactive elements of the session valuable?

Would you recommend this session to others?