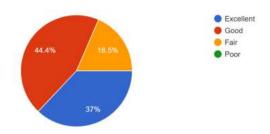

### **FEEDBACK ANALYSIS**

How would you rate your overall experience with Career Launcher Sessions? 28 responses

How satisfied are you with the content and structure of the program/course? <sup>28 responses</sup>