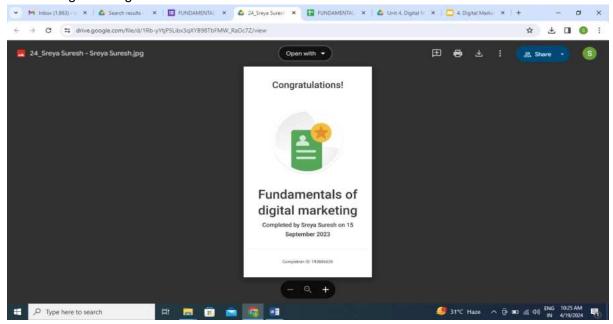

- 5.1.3 Capacity building and skills enhancement initiatives taken by the institution include the following:
- 1. Soft skills
- 2. Language and communication skills
- 3. Life skills (Yoga, physical fitness, health and hygiene)
- 4. ICT/computing skills