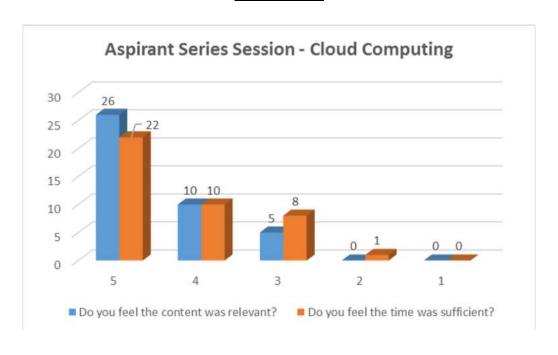

| Formoule                                                | 49      | O.                    |
| 18  | AK        | en The                                                 | Male                                                    | 29      | 00-                   |
| 19  | Alo       | larsh gupta                                            | Mile                                                    | 11      | 0.                    |
| 0   | Su        | meet Yadau                                             | Male                                                    | 70      | Sunt                  |
| 1   | 20        | Jul Varghere                                           | Male                                                    | 54      | Jul.                  |

### **FEEDBACK**





### **Event: Cyber Security**

### **NOTICE**

Dated: 17th August 2023.

Bunt Sangha's

S.M. Shetty College of Science, Commerce and Management Studies, Powai

Mumbai – 400076.

### NOTICE

This is to inform all students that Department of BSc IT is conducting certification course on "Cyber Security" for the benefit of students to create awareness about cyber security and related threats and to know the consequences of it.

From: 10th September 2023

Timing: From 09:00 am to 03:00 pm

Venue: 8th floor IT Lab



Convener

Mr Vinay Vilas Shahapurkar



Co-ordinator

Dr. Tushar Sambare

### **REPORT**

The B.Sc. IT Department of S. M. Shetty College has organized a certification programme in **Cyber Security** of Microsoft Certified Programmer which is conducted by UTS Infotech for B. Sc.