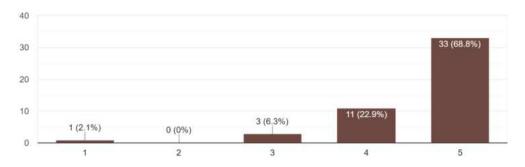

How would you rate the effectiveness of the faculty in delivering the content?  $\ensuremath{^{28}}$  responses

Would you like to have similar sessions in future? <sup>28 responses</sup>