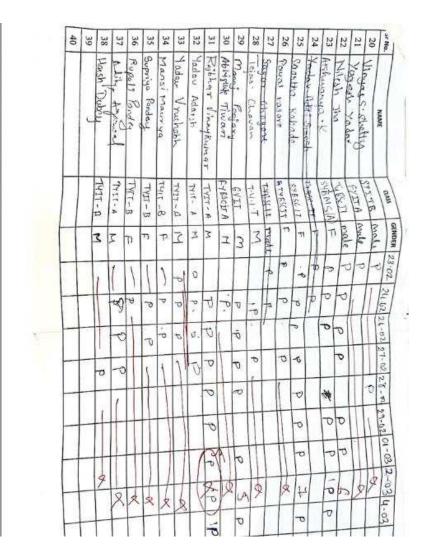

### **PHOTOS**

| M. SHE  | TTY COLLE  | Bunts Saugha's GE OF SCIENCE, COMNERCE & MANAGEMENT Hirsonsdate, Portal - No. Hirsonsdate, Portal - No. |        |  |
|---------|------------|---------------------------------------------------------------------------------------------------------|--------|--|
|         | Atte       | GE OF SCIENCE, COMMING. Hirsanandan, Pornil 196 endance Sheet – Career Launcher                         |        |  |
|         |            | Time:                                                                                                   | Sign   |  |
|         | Session: 1 | Date:                                                                                                   |        |  |
| Sr. No. | Roll No.   | Name                                                                                                    |        |  |
| -       | D8         | Tigas . D. chavan                                                                                       | 1000   |  |
| 2       | 5          | Nigota Charley                                                                                          | 1 100  |  |
| 3       | 7          | Amas Chayon                                                                                             | 6990   |  |
| 4       | 40         | Dipho Profess                                                                                           | Likor  |  |
| 5       | 23         | Relan klan                                                                                              | 5000   |  |
| 6       | 50         | couch hance                                                                                             | Alal   |  |
| 7       | 56         | Annha Sayed                                                                                             | Hart   |  |
| 8       | 64         | Marin Charms                                                                                            | May    |  |
| 9       | 101        | Viewy                                                                                                   | NE     |  |
| (1)     | 58         | Shaith Neushin                                                                                          | 12/    |  |
| 11      | 43         | The wai Nooley                                                                                          | (PA)   |  |
| 12      | 15         | Shreyas Dharavade                                                                                       | 100    |  |
| 13      | 1000       | Maharten Jain                                                                                           | 1.01   |  |
| 16      | ETHERWYSKI | Rishi Mishaa                                                                                            | Court  |  |
| 10      | 0.7        | Coonesh Bind                                                                                            | (sale) |  |
| 1       | United     | Sugar Bonda                                                                                             | 830    |  |
| 1       | 11         |                                                                                                         | Avs    |  |
| 1       | 22         | 2 Karan Inceta                                                                                          | Consti |  |
| 1       | 12         | witesh Tikehit                                                                                          | (a)    |  |
| 1       | 0 1        | 4 Robert Debrially                                                                                      | 37     |  |
|         | 21. 32     | Paretto Mauria                                                                                          | 62     |  |
|         | 22 52      | Rahad Round                                                                                             | 4.1%   |  |
| -       | 23. 60     | John South<br>John South<br>Willy John<br>S Ninhard Somedikan                                           | 0      |  |
|         | 24' 2      | 4 V.J49 361.                                                                                            | (Ja    |  |
|         | 25         | It lead of the                                                                                          | 41.    |  |

|         | Att      | Bunts Sangha's RE & MANAGEME.  EGGE OF SCIENCE, COMMEN.  Hiranandam, Noute  tendance Sheet - Career Launcher | _                     |
|---------|----------|--------------------------------------------------------------------------------------------------------------|-----------------------|
|         |          | Date:                                                                                                        | Sign                  |
| Sr. No. |          | Name                                                                                                         | 200                   |
| 2.7     | Roll No. | N                                                                                                            | ,9essy                |
| 2.9     | 13       | Dipti Das                                                                                                    | 8uloche               |
| 29      | 26       | Jessy manakumar                                                                                              | tima                  |
| .20     | 16       | MUDCHANA EMILIA                                                                                              | and the second second |
| -       | 61       | Kina chetter                                                                                                 | AF.                   |
| 18      | 46       | Akonske Pandey                                                                                               | The                   |
| 32      | 29       | Payed Kasare                                                                                                 | Elegen                |
| 53      | 35       | Sepa thundagale                                                                                              |                       |
| 84      | 123      | Atton Chame                                                                                                  |                       |
| 35      | 100      | Sakoni Wishad                                                                                                |                       |
| 36      | 92.      | Robon Manya                                                                                                  |                       |
| 37      | 97       | Sanbham Manya                                                                                                |                       |
| 38      | 123      | Sourable Opathya                                                                                             |                       |
| 24      | 115      | Alarsha Sajparstatty.                                                                                        |                       |
| 44      | aL       | Houshade Kathid .                                                                                            |                       |
| 41      | 181      |                                                                                                              |                       |
| 40      | 12.2     | Januara Phik                                                                                                 |                       |
| 42      | 120      | Nanhrah Strik                                                                                                |                       |
| -       | 1 37     | Polous Jetus                                                                                                 |                       |
| 44      | 97       | Gamar Streety                                                                                                |                       |
| 45      | 111      | Satish Rajblan.                                                                                              |                       |
| 46      | 129      | Sufiyan Khan                                                                                                 |                       |
| 43      |          | Asili Yaday                                                                                                  |                       |
| 48      | 141      | ALL Taolau                                                                                                   |                       |

| a, M. SHI | Att        | Banto Santas To and Michael Managament Bannecher  Housendard Form  Time: |          |
|-----------|------------|--------------------------------------------------------------------------|----------|
|           |            | Time:                                                                    | Sign     |
|           | Session: 2 | _ Date:                                                                  | -Ichman  |
| Sr. No.   | Roll No.   | Name                                                                     | June     |
| 1         | 08         | Tejas · D · Clara                                                        | 117      |
| 2         | 02         | Dia Dia Mil                                                              | July 1   |
| 3         | 01         |                                                                          | Miles    |
| 4         | 10         | Anbai al charley                                                         | 146      |
| 4         | 75         | Vijay Vadav                                                              | cursia.  |
| 6         | 72         | Sorhin Yorday                                                            | MI       |
| 7         | 27         | Wiesh the                                                                | Olive    |
| 8         | 36         | tord that                                                                | E della  |
| a         | 52         | New Stone                                                                | Cole .   |
| 10        | 48         | Samuela Vigal                                                            | - P      |
| 71        | 51         | Tailblur Vinny Kenner                                                    | - Anti-  |
| 12        | 58         | Shairh Nowhin Ali                                                        | Sname    |
| 13        | 3.9        | Paulan Maulier                                                           | Fred .   |
| 14        | 50         | Rubul Rugal                                                              | 0        |
| 15        | 73         | Sushant York                                                             | Beac.    |
| 11        | 53         | Sanka Raytar                                                             | A reduce |
| 10        | 65         | Nishant S                                                                | 15       |
| 18        | 58         | Yotish-S                                                                 | 111/2    |
| 13        | - 21       | Vicky-7                                                                  | 12       |
| 21        | - 10       | Dinti Das                                                                | 3        |
|           | 75         | Jessy mars                                                               | 14       |
| 1 3       | 2 16       | - SULTURALITY OF                                                         | 623      |
|           | 8 - 61     | Kinjal Shen                                                              | . E450   |

| Hants Saught*  N. M. SHETTY COLLEGE OF NCENCE, COMMERCE & MANAGEMENT STUDIES  Homosolus, Posts  Attendance Sheet - Career Launcher |          |               |           |             |
|------------------------------------------------------------------------------------------------------------------------------------|----------|---------------|-----------|-------------|
| 9                                                                                                                                  |          | _ Date:       | _ Time:   | Sign        |
| Sr. No.                                                                                                                            | Roll No. | -             | Name      | 1           |
|                                                                                                                                    | 46       | Kranska Ta    | rdey      | Du          |
| 2                                                                                                                                  | 35       | signed the    | melegyal/ | 1           |
| 3                                                                                                                                  | 2.4      | "Hangal to    | ave       | day         |
| 4                                                                                                                                  | 144      | Jay -lase     | ow        | Oiney       |
| 15                                                                                                                                 | 109      | VIDAL PTO     | ja podi-  | -           |
| 0                                                                                                                                  | 108      | That and Bong | had       | Routh       |
| 7                                                                                                                                  | 96       | Haiteik H     | aurya     | Qota/L      |
| 9                                                                                                                                  | 355      | Sarada Raybe  |           | Take.       |
| -0                                                                                                                                 | 89       | Achest Sest.  |           | 00          |
| 1 =                                                                                                                                | 120      | Shoith Sh     | chid      | Vaciolo     |
| 1.1                                                                                                                                | 148      | Shivern Y     |           |             |
| 12                                                                                                                                 | 137_     | Shored I      |           | ON DE       |
| 12                                                                                                                                 | 79_      | Priter h      |           | 357         |
| 116                                                                                                                                | 78_      | Athay.        |           | Able        |
| 16                                                                                                                                 | lus      | Deshrah Ye    |           | C Dallyroll |
| 16                                                                                                                                 | 113      | sah Nitesh    | Manaj     | Wild        |
| 18                                                                                                                                 | 127      | Shorty Po     | ir have   | Shatty      |
| 12                                                                                                                                 | 112      | Sidabara      |           | The stand   |
| 14                                                                                                                                 | TOI      | Athony Pool   | and       | Phone       |
| 20                                                                                                                                 | 183185   | liquely_      |           | 01          |
| 21                                                                                                                                 | 130_     | Bhaveen ?     | hinde     | Pork        |
| 12                                                                                                                                 |          | Adarsh S      | Shelty    | Klain       |
| 23                                                                                                                                 | 105      | fam           |           | आदर्भ       |
| 24                                                                                                                                 | B-7-27/7 | chelan        |           | Rai         |
|                                                                                                                                    |          |               |           | Cheto       |

| S. M. SHETTY | COLLEGE ( | Bunts Surphis CE & MAN DE SCIENCE, COMMERCE Hirmandam, France Ince Sheet - Career Time: — | agene        |
|--------------|-----------|-------------------------------------------------------------------------------------------|--------------|
|              | Attenda   | ince Sheet - Care                                                                         |              |
|              |           |                                                                                           |              |
| Sess         | ion: 3    |                                                                                           | Sign         |
| Sr. No. Ro   | II No.    | Name                                                                                      | Telaner      |
| 25 0         | R To      | jas . D. Clavar                                                                           | 0.11         |
|              |           |                                                                                           | Out          |
| 23 1         |           |                                                                                           | 8            |
|              | 26        | and street                                                                                | (y)as        |
| 21           | 69 3      | ahin sura                                                                                 | Est a        |
| 30           | 55 No     | shart Saubrdolhx                                                                          | Vicky        |
| 5)           | 74 Vi     | cky Yadav                                                                                 | - Daniel     |
| 32           |           | nika Raykar                                                                               | At           |
| 33           | 38 8      | awan Maurya                                                                               | 2000         |
| 34           | 52 1      | RANKL ROLAT                                                                               | 14 c         |
| 35           | 61 to     | rial snetty                                                                               | E A          |
| 34           | TO OF     | darsh Yadav                                                                               | Adam         |
| 37           | 76 R      | shub Yadav                                                                                | <u>total</u> |
| 28           | 59 A      | my shorma                                                                                 | Brys         |
| 31           | 5 M       | vista Chautey                                                                             | المحاد       |
| чо           |           | os Chain                                                                                  | T.Le.        |
| 41           | 33 Rel    | en knon                                                                                   | 子            |
| 44           | 49 DRB    | he Poorbay                                                                                | 101000       |
| 48           | 36 Ku     | nal Khoit                                                                                 | To the       |
| 44           |           | a swetty                                                                                  | Ku           |
| 115          | 50 00     | as Kasah                                                                                  | 2×           |
| 46           | 64 W      | doep Shelm                                                                                | 602          |
|              | 48        | amifeta Pad                                                                               |              |

|         | Atte      | Bunts Sandbiller & MA.  GE OF SCIENCE, COMPARIEMENT LAUNCHET  Harmanda Fore Career LauncheT  Time: |               |
|---------|-----------|----------------------------------------------------------------------------------------------------|---------------|
| s       | ession: 4 | Date:                                                                                              | Sign<br>Kry'a |
| Sr. No. | Roll No.  | Name                                                                                               | Telem         |
| ,       | 61        | kingal shetty                                                                                      | 131           |
| 2       | 80        | Tejas. Chaven                                                                                      | Piller        |
| 3       | LO        | Sish Mishe                                                                                         | Spend         |
| 4       | 03        | Granesh Bind                                                                                       | Gogan         |
| *       | h         | 5000+ Bonde                                                                                        | 2             |
| 6       | 42        | Thankay Maggi                                                                                      | 1 The June    |
| 3       | 15        | Donewas Thomas                                                                                     | Mak           |
| •       | 24        | nahaven Join                                                                                       | Sha           |
| 7       | 58        | Shairh Noustin Ali                                                                                 | Armi          |
| Lo      | 91        | Rayblar Vinaytumer                                                                                 | A 4           |
| 17      | 32        | Bunen Money                                                                                        | (0)           |
| 12      | 5,2       | Perhal Rose                                                                                        | UK.           |
| 13      | 53        | Sonika Paykar                                                                                      | 100           |
| 14      | 73        | Sushant Jeday                                                                                      | of see        |
| 1.15    | 55        | Nishart S                                                                                          | MA            |
| 10      | 69        | Yotish- S                                                                                          | 7             |
| 12      | 74        | Vicky Y                                                                                            | Vig           |
| 11      |           | MILL DOS                                                                                           | 08            |
| 17      |           | Jessy Amandkuma                                                                                    | 101           |
| 74      | -         | Jessy Amandrumas                                                                                   | Sul           |
| 1 2     |           | PO NOT THE POST OF                                                                                 | Sul           |
| - 2     | 2 46      | Aransha gang                                                                                       | Yi            |

|         | Att        | Blast Sungha's BLANCE COMMERCE A MANAGEMI Bracondon From Street endunce Sheet — Career Launcher |                                                                                                                                                                                                                                                                                                                                                                                                                                                                                                                                                                                                                                                                                                                                                                                                                                                                                                                                                                                                                                                                                                                                                                                                                                                                                                                                                                                                                                                                                                                                                                                                                                                                                                                                                                                                                                                                                                                                                                                                                                                                                                                                |
|---------|------------|-------------------------------------------------------------------------------------------------|--------------------------------------------------------------------------------------------------------------------------------------------------------------------------------------------------------------------------------------------------------------------------------------------------------------------------------------------------------------------------------------------------------------------------------------------------------------------------------------------------------------------------------------------------------------------------------------------------------------------------------------------------------------------------------------------------------------------------------------------------------------------------------------------------------------------------------------------------------------------------------------------------------------------------------------------------------------------------------------------------------------------------------------------------------------------------------------------------------------------------------------------------------------------------------------------------------------------------------------------------------------------------------------------------------------------------------------------------------------------------------------------------------------------------------------------------------------------------------------------------------------------------------------------------------------------------------------------------------------------------------------------------------------------------------------------------------------------------------------------------------------------------------------------------------------------------------------------------------------------------------------------------------------------------------------------------------------------------------------------------------------------------------------------------------------------------------------------------------------------------------|
|         | Session: 4 | . Dute: Time:                                                                                   | Sign                                                                                                                                                                                                                                                                                                                                                                                                                                                                                                                                                                                                                                                                                                                                                                                                                                                                                                                                                                                                                                                                                                                                                                                                                                                                                                                                                                                                                                                                                                                                                                                                                                                                                                                                                                                                                                                                                                                                                                                                                                                                                                                           |
| Sr. No. | Rall No.   | Name                                                                                            |                                                                                                                                                                                                                                                                                                                                                                                                                                                                                                                                                                                                                                                                                                                                                                                                                                                                                                                                                                                                                                                                                                                                                                                                                                                                                                                                                                                                                                                                                                                                                                                                                                                                                                                                                                                                                                                                                                                                                                                                                                                                                                                                |
| 2.1     | 35         | Bush thandarel                                                                                  | P                                                                                                                                                                                                                                                                                                                                                                                                                                                                                                                                                                                                                                                                                                                                                                                                                                                                                                                                                                                                                                                                                                                                                                                                                                                                                                                                                                                                                                                                                                                                                                                                                                                                                                                                                                                                                                                                                                                                                                                                                                                                                                                              |
| 24      | 2.9        | Toyal rocant                                                                                    | Sau                                                                                                                                                                                                                                                                                                                                                                                                                                                                                                                                                                                                                                                                                                                                                                                                                                                                                                                                                                                                                                                                                                                                                                                                                                                                                                                                                                                                                                                                                                                                                                                                                                                                                                                                                                                                                                                                                                                                                                                                                                                                                                                            |
| 25      | 103        | Sepresa Parday                                                                                  | 6.2                                                                                                                                                                                                                                                                                                                                                                                                                                                                                                                                                                                                                                                                                                                                                                                                                                                                                                                                                                                                                                                                                                                                                                                                                                                                                                                                                                                                                                                                                                                                                                                                                                                                                                                                                                                                                                                                                                                                                                                                                                                                                                                            |
| 24      | 192        | Right Parder                                                                                    | 945                                                                                                                                                                                                                                                                                                                                                                                                                                                                                                                                                                                                                                                                                                                                                                                                                                                                                                                                                                                                                                                                                                                                                                                                                                                                                                                                                                                                                                                                                                                                                                                                                                                                                                                                                                                                                                                                                                                                                                                                                                                                                                                            |
| 23      | 106        | Agrae Pausagnar                                                                                 | A STATE OF THE STA |
| 2.4     | 13%        | Soundin usothysy                                                                                | char                                                                                                                                                                                                                                                                                                                                                                                                                                                                                                                                                                                                                                                                                                                                                                                                                                                                                                                                                                                                                                                                                                                                                                                                                                                                                                                                                                                                                                                                                                                                                                                                                                                                                                                                                                                                                                                                                                                                                                                                                                                                                                                           |
| 24      | 1149       | Druck Salas                                                                                     | 3 ahr                                                                                                                                                                                                                                                                                                                                                                                                                                                                                                                                                                                                                                                                                                                                                                                                                                                                                                                                                                                                                                                                                                                                                                                                                                                                                                                                                                                                                                                                                                                                                                                                                                                                                                                                                                                                                                                                                                                                                                                                                                                                                                                          |
| 20      | 1011       | Villas Perdy                                                                                    | Digital                                                                                                                                                                                                                                                                                                                                                                                                                                                                                                                                                                                                                                                                                                                                                                                                                                                                                                                                                                                                                                                                                                                                                                                                                                                                                                                                                                                                                                                                                                                                                                                                                                                                                                                                                                                                                                                                                                                                                                                                                                                                                                                        |
| 21      | 83         | Shubham Durivede                                                                                | Sto                                                                                                                                                                                                                                                                                                                                                                                                                                                                                                                                                                                                                                                                                                                                                                                                                                                                                                                                                                                                                                                                                                                                                                                                                                                                                                                                                                                                                                                                                                                                                                                                                                                                                                                                                                                                                                                                                                                                                                                                                                                                                                                            |
| 21      | 80110      | Sharen Pulmen                                                                                   | h                                                                                                                                                                                                                                                                                                                                                                                                                                                                                                                                                                                                                                                                                                                                                                                                                                                                                                                                                                                                                                                                                                                                                                                                                                                                                                                                                                                                                                                                                                                                                                                                                                                                                                                                                                                                                                                                                                                                                                                                                                                                                                                              |
| 23      | 1.2        | Fodesh Sawawa                                                                                   | 400                                                                                                                                                                                                                                                                                                                                                                                                                                                                                                                                                                                                                                                                                                                                                                                                                                                                                                                                                                                                                                                                                                                                                                                                                                                                                                                                                                                                                                                                                                                                                                                                                                                                                                                                                                                                                                                                                                                                                                                                                                                                                                                            |
| 84      | 91         | Your Kordaltan                                                                                  | 4.0                                                                                                                                                                                                                                                                                                                                                                                                                                                                                                                                                                                                                                                                                                                                                                                                                                                                                                                                                                                                                                                                                                                                                                                                                                                                                                                                                                                                                                                                                                                                                                                                                                                                                                                                                                                                                                                                                                                                                                                                                                                                                                                            |
| 34      | 82         | Monn Dhinis                                                                                     | May                                                                                                                                                                                                                                                                                                                                                                                                                                                                                                                                                                                                                                                                                                                                                                                                                                                                                                                                                                                                                                                                                                                                                                                                                                                                                                                                                                                                                                                                                                                                                                                                                                                                                                                                                                                                                                                                                                                                                                                                                                                                                                                            |
| 36      | 124        | Tarke Strong                                                                                    | You                                                                                                                                                                                                                                                                                                                                                                                                                                                                                                                                                                                                                                                                                                                                                                                                                                                                                                                                                                                                                                                                                                                                                                                                                                                                                                                                                                                                                                                                                                                                                                                                                                                                                                                                                                                                                                                                                                                                                                                                                                                                                                                            |
|         |            |                                                                                                 |                                                                                                                                                                                                                                                                                                                                                                                                                                                                                                                                                                                                                                                                                                                                                                                                                                                                                                                                                                                                                                                                                                                                                                                                                                                                                                                                                                                                                                                                                                                                                                                                                                                                                                                                                                                                                                                                                                                                                                                                                                                                                                                                |
|         |            |                                                                                                 |                                                                                                                                                                                                                                                                                                                                                                                                                                                                                                                                                                                                                                                                                                                                                                                                                                                                                                                                                                                                                                                                                                                                                                                                                                                                                                                                                                                                                                                                                                                                                                                                                                                                                                                                                                                                                                                                                                                                                                                                                                                                                                                                |