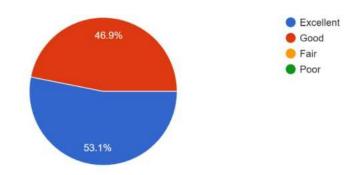

### **FEEDBACK ANALYSIS**

How would you rate your overall experience with Career Launcher Sessions? 28 responses

How satisfied are you with the content and structure of the program/course? <sup>28 responses</sup>