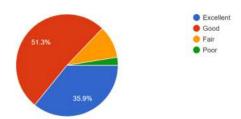

How would you rate the effectiveness of the faculty in delivering the content?  $\ensuremath{^{28}}$  responses

Would you like to have similar sessions in future? <sup>28 responses</sup>