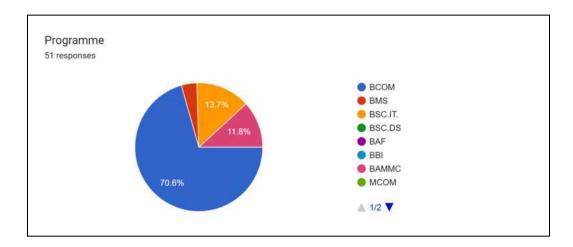

| STRAMMC      | Female           |
| 30     | Vais nauga natty                                  | SUBMO-A      | female -         |
| 3      | Duly July                                         | SYBSCH       | Formale          |
| 32     |                                                   | FYBAMME      | Male             |
| 33.    | Vivek Felt                                        |              | Male             |
| 34     | Rishi Jebak                                       | SHBSCIT      | VI               |

**FEEDBACK** 



(Permanently Affiliated to the University of Mumbai)

NAAC RE-ACCREDITED 'A+' GRADE (2<sup>ND</sup> CYCLE)

BEST COLLEGE AWARD BY UNIVERSITY OF MUMBAI

IMC RBNQ CERTIFICATE OF MERIT 2019

ISO 21001:2018 CERTIFIED



#### **MARATHI BHASHA DIVAS 2023-24**









NAAC RE-ACCREDITED 'A+' GRADE (2\*\*0 CYCLE)
BEST COLLEGE AWARD BY UNIVERSITY OF MUMBAI
IMC RBNQ CERTIFICATE OF MERIT 2019
ISO 21001:2018 CERTIFIED



#### **MARATHI BHASHA DIVAS 2023-24**



ATR- - Both programs were appreciated and the committee will continue to organise more such programs in the future

\*\*\*\*\*\*\*\*\*\*\*\*\*\*\*\*\*\*\*\*\*



| 1 | IEE CKILLC |
|---|------------|
| L | IFL SKILLS |



#### **Event: Groom the Nails**

Department of Accountancy and Financial Management

#### **NOTICE**

Greetings to All,

The Department of Accountancy & Financial Management of Bunts Sangha's S.M. Shetty

College, Powai

is organizing ALUMNI DIARIES (4th Lecture Series)

An Intra-collegiate Seminar on - "Groom the Nails"

Resource Person – Ms. Suzan Dsouza

Nail Technician & De