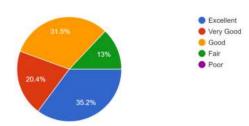

How would you rate the effectiveness of the faculty in delivering the content?  $\ensuremath{^{28}}$  responses

Would you like to have similar sessions in future? <sup>28 responses</sup>