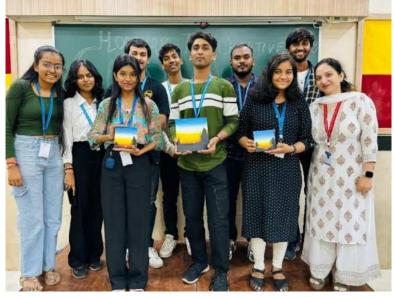

### **REPORT**

**Event:** CAREER LAUNCHER SESSION

Teacher Incharge: Asst. Prof. Aditi Chikhalikar and Asst. Prof. Disha Dedhiwala

**Date:** 5<sup>th</sup> August to 2<sup>nd</sup> September, 2023 (four sessions in total)

### Session 1 -

- Under the guidance of Asst. Prof. Aditi Chikhalikar, students actively crafted, managed, and optimized their LinkedIn Profiles and other job portals.
- Following this, under the mentorship of Asst. Prof. Disha Dedhiwala, students gained insights into the significance of effective profiles and networking strategies for securing rewarding career opportunities.

#### Session 2 -

- Asst. Prof. Disha Dedhiwala conducted the second Career Launcher session, offering guidance on crafting compelling CVs. She expertly covered the nuances of format, content, and key points to highlight.
- The session ended with students actively creating their personalized resumes for professional impact.

#### Session 3 -

- Asst. Prof. Aditi Chikhalikar talked about how to do well in interviews.
- Students shared their own interview stories, and discussed common questions and how to answer them.
- Asst. Prof. Chikhalikar gave insights into different job roles in the IT field.

#### Session 4 -

- Asst. Prof. Aditi Chikhalikar and Prof. Disha Dedhiwala organized a Group Discussion session to boost students' communication skills and readiness for group discussion rounds.
- Students actively participated, raising queries and engaging in a general discussion.