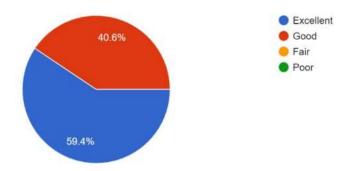

How would you rate the effectiveness of the faculty in delivering the content?  $\ensuremath{^{28}}$  responses

Would you like to have similar sessions in future? <sup>28 responses</sup>