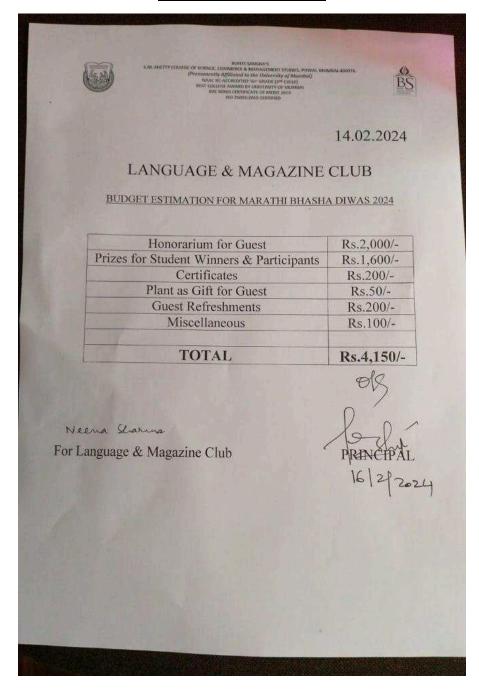

- 5.1.3 Capacity building and skills enhancement initiatives taken by the institution include the following:
- 1. Soft skills
- 2. Language and communication skills
- 3. Life skills (Yoga, physical fitness, health and hygiene)
- 4. ICT/computing skills