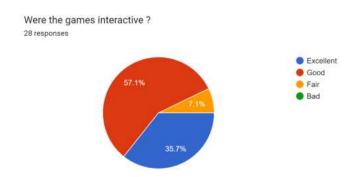

|



PERMANENTLY AFFILIATED TO UNIVERSITY OF MUMBAI IMC RBNQ Certificate of Merit ISO 21001 : 2018 Certified



#### THE DEPARTMENT OF MASS MEDIA & COMMUNICATION SKILLS

**Date:** 16-07-2023

#### FEEDBACK ANALYSIS OF DEBUTANTS 2023-24

From the feedback we figured that out of 28 students who participated in the workshop around



16 were females, 12 were males.

How was the experience throughtout the event?

28 responses

Excellent
Good
Fair
Bad

MUMBAI IMC RBNQ Certificate of Merit ISO 21001 : 2018 Certified

For 17 students the experience was excellent, while 9 thought of it as good. There is still scope for improvement since 2 of them responded with having a fair experience.



When it comes to the organization or the management of the event 16 students found it to be excellent but over here there is some need for improvement since 2 people found the management to be fair.



The games organised by the STUDIO members were for most part good as 16 our 28 chose good, 10 chose excellent and 2 went for fair.

The first year students enjoyed both the informal and the formal anchoring with 18 choosing excellent and 10 choosing good.

#### Suggestion:

Even though 19 students responded by saying that they have no suggestions, there are some from others. A student responded saying that they would like to have more activities for freshers like box cricket, another one talked about having damsharas. There was one student who suggested



MUMBAI IMC RBNQ Certificate of Me