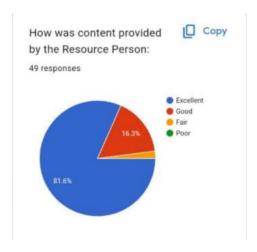

### **FEEDBACK ANALYSIS**

How would you rate your overall experience with Career Launcher Sessions? 28 responses

How satisfied are you with the content and structure of the program/course? <sup>28 responses</sup>

How would you rate the effectiveness of the faculty in delivering the content?  $\ensuremath{^{28}}$  responses

Would you like to have similar sessions in future? <sup>28 responses</sup>