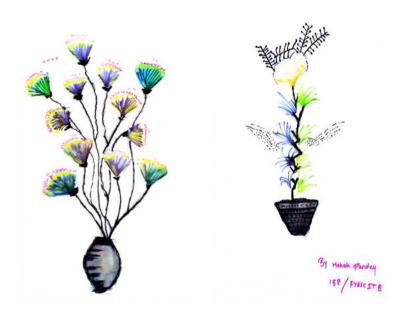

relaxing and creative session

### **REPORT**

Organized By: IT Association Event Name: Art and Designing Resource Person: Mr. Gajanan Kabade (Expert in Designing and Fine Arts)
Scope: IT and DS students Organized on: 2nd March 2024

**Timing**: 12 pm onwards **Venue**: AV room / 813

**Objectives**: The main objective of this activity was for the students to unleash the inner child and artist within themselves and have a relaxing time.

**Summary**: The resource person Mr. Gajanan Kabade helped the students understand the dept of arts, telling various tricks and activities to relax. By the end of the session the students had created an art piece which involved their thought, emotion and excitement.

Teacher-in-charge: Asst. Professor Dipti Parab



### <u>PHOTO</u>





### **Drawings**





### Workshop Of Art & Design

| Sr. no | Name                                               | Class  | Roll no. | Şign      |
|--------|----------------------------------------------------|--------|----------|-----------|
| 1      | Ashmitha Shetty                                    | SYIT B | 137      | Man       |
| 2      | Shaikh Saacliya Tehra                              | SYITE  | 134      | Kachya    |
| 3      | Soartha Kabade                                     | SYITB  | 93       | Mahada    |
| 4      | Payou Choudhary                                    | FYITB  | 112      | @ayas     |
| 5      | khan saima Atimed                                  | FYITA  | 33       | Fine .    |
| 6      | Tanmai Indap                                       | FYITA  | 21       |