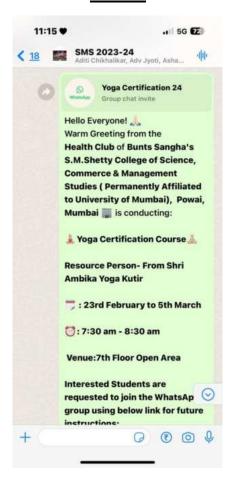

Male |
|----|-----------------------|------|
| 42 | Yash Kandalkar        | Male |
| 43 | Shubham Satish Sawant | Male |
| 44 | Sumanth Acharya       | Male |
| 45 | M. Sajjad Shaikh      | Male |
| 46 | Kedar singh bhandari  | Male |
| 47 | Shreyash Khandelwal   | Male |
| 48 | Shashank Rane         | Male |

### **Feedback Analysis**

#### How informative was the session?

48 responses



#### How satisfied are you with the session's content?

48 responses





How relevant and helpful do you think the session was? 48 responses



How satisfied were you with the key note speaker?



What were your key take aways from this event?

48 responses





Any other feedback and suggestions for the event? 25 responses





#### **Event: Yoga Certification- "Yoga for Humanity"**

#### **Notice**



### Report

Organized by: Health Club

**Event**: Yoga Certification

Date: 23rd Feb to 5th March, 2024

**Timing**: 7:30 - 8:30 am



Venue:7th Floor Open Area

**Scope**: Students

Resource Person: Members of Shri Ambika Yoga Kutir

**Total Count:** 34 Students

Objective: To promote better mental and physical health of the community at large through

the practice of yogasana.

Highlights: "Yoga means addition of energy, strength and peace to the body, mind and soul." The Health Club of Bunts Sangha's S.M. Shetty College of Science, Commerce & Management Studies, Powai in association with Shri Ambika Yog Kutir organized a 10-days Certificate Course in Yoga from 23rd Feb to 5th March,2024. The objective of the course was to promote better mental and physical health of the community and