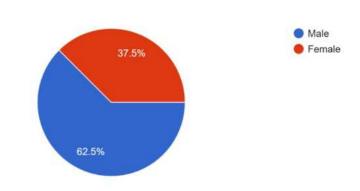

### **FEEDBACK ANALYSIS**

How would you rate your overall experience with Career Launcher Sessions? 28 responses

How satisfied are you with the content and structure of the program/course? <sup>28 responses</sup>