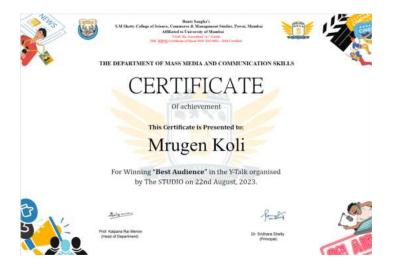

### **Event: Career Launcher**

#### Session 3 -

- Asst. Prof. Aditi Chikhalikar talked about how to do well in interviews.
- Students shared their own interview stories, and discussed common questions and how to answer them.
- Asst. Prof. Chikhalikar gave insights into different job roles in the IT field.