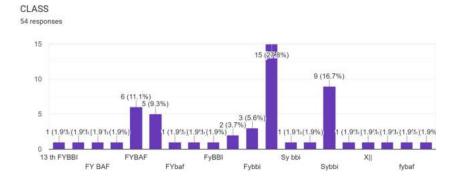

### **FEEDBACK ANALYSIS**

How would you rate your overall experience with Career Launcher Sessions? 28 responses

How satisfied are you with the content and structure of the program/course? <sup>28 responses</sup>