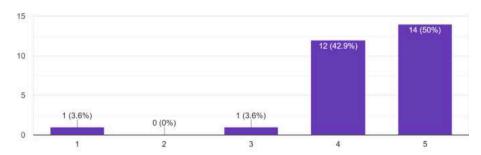

How would you rate the effectiveness of the faculty in delivering the content?  $\ensuremath{^{28}}$  responses

Would you like to have similar sessions in future? <sup>28 responses</sup>