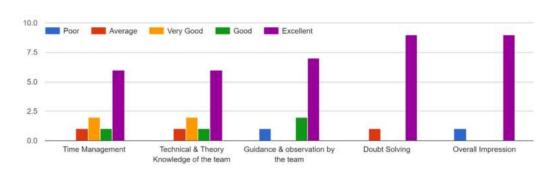

### **FEEDBACK ANALYSIS**

How would you rate your overall experience with Career Launcher Sessions? 28 responses

How satisfied are you with the content and structure of the program/course? <sup>28 responses</sup>

How would you rate the effectiveness of the faculty in delivering the content?  $\ensuremath{^{28}}$  responses

Would you like to have similar sessions in future? <sup>28 responses</sup>