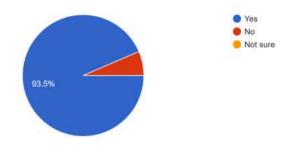

How would you rate the effectiveness of the faculty in delivering the content?  $\ensuremath{^{28}}$  responses

Would you like to have similar sessions in future? <sup>28 responses</sup>