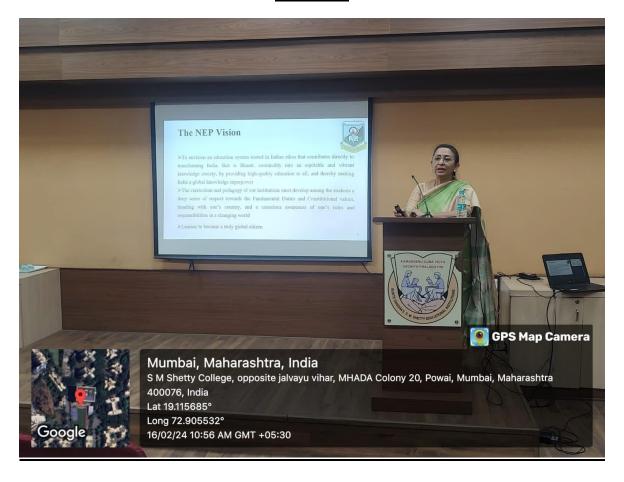

#### Report

'Orientation Session for NEP and Autonomy, held on 16<sup>th</sup> February 2024, aimed to understand the process and the path towards autonomy. The workshop provided a platform for faculty members to collaborate, share insights, and get familiar with the process for autonomy.

Resource person for the session was Dr. Sonali Pednekar, Principal, Mulund College of Commerce, Mumbai.

The primary objectives of session were as follows:

- To understand the purpose of NEP.
- Understand the challenges and opportunities while implementation of autonomy.
- Discussing syllabus creation and incorporation of the subjects in need.