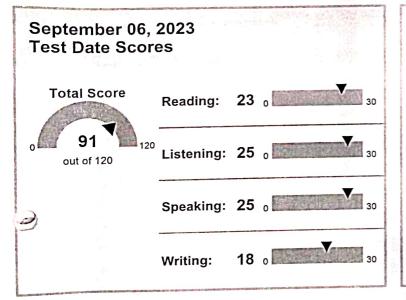

Test Date: September 06, 2023

Nikam, Omkar Ramakant F 202 New Sainath Apt Ashok Kedare Chowk bhandup west mumbai 78 Mumbai, Maharashtra 400078 India

Test Center: STN14835A - GRAD-DREAMS EDUCATION CONSULTING PVT LTD

### MyBest® Scores

Your highest section scores from all valid test dates, as of September 08, 2023.

Sum of Highest **Section Scores** 

91

out of 120

Reading: Test Date: Sep 06, 2023

Inst. Code

3665

Listening: Test Date: Sep 06, 2023

Speaking: Test Date: Sep 06, 2023

Writing: Test Date: Sep 06, 2023

A total score is not reported when one or more sections have not been administered. Expired scores are not included in MyBest® calculations.