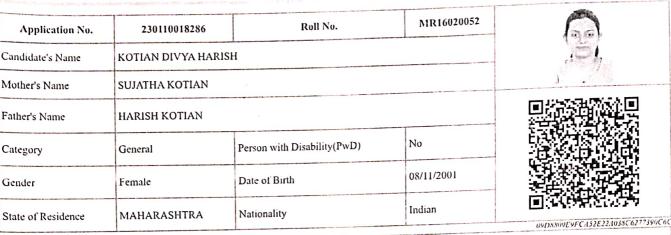

| Subject Details                                 | NTA Score                                                 |  |  |  |  |
|-------------------------------------------------|-----------------------------------------------------------|--|--|--|--|
| Quantitative Techniques and Data Interpretation | 88.3602097                                                |  |  |  |  |
| Logical Reasoning                               | 95.1390271                                                |  |  |  |  |
| Language Comprehension                          | 96.2074457                                                |  |  |  |  |
| General Awareness                               | 53.5868339                                                |  |  |  |  |
| Innovation and Entrepreneurship                 | 28.2268233                                                |  |  |  |  |
| Total                                           | 84.8928263                                                |  |  |  |  |
| Total NTA Score in Words                        | Eighty Four Point Eight Nine Two Eight Two Six Three Only |  |  |  |  |
| All India Rank                                  | 8878                                                      |  |  |  |  |

Result Date: 31-05-2023

Senior Director(Exams)-NTA

1. The NTA Score of a candidate indicates the percentage of candidates who have scored EQUALTO OR BELOW (same or lower raw marks) that candidate in that session.

2. The NTA scores of a Candidate have been calculated as follows: 100 X Number of candidates appeared in the 'Session' with raw score EQUAL TO OR LESS than the candidate Total number of the candidates appeared in the 'Session' NTA score is not the same as percentage of marks obtained.

3. A National Merit Ranking (All India Rank) has been arrived based on the NTA Score.

4. Candidates having same Score are listed in a chronological (ascending) order as per their date of birth.

Candidates having same score have been given the same Merit, and the next Merit rank has been increased by the same number i.e. if there are two candidates at Merit 3 would not be awarded to the next candidate but Merit 4 would be given.

6. The admission authorities are advised to use NTA score awarded to the students for allotment of seat in the AICTE approved programs along with the other criteria that may exist, as applicable.

Candidate's particulars including Category and Person with Disability (PwD) have been indicated as mentioned by the candidate in the online 8. Instances of incorrect information provided by the candidates, if detected at any stage, would make the candidate liable for disqualification.

9. The responsibility of verifying the category of the candidate for ascertaining eligibility of admission and award of scholarship if any lies with the

10. Qualifying in CMAT 2023 does not guarantee any automatic entitlement for admission to P G programme nor AICTE assistance under P

11. Any dispute concerning CMAT 2023 would be subject to jurisdiction of the competent courts within the territorial jurisdiction of New Delhi only.

wait:blank