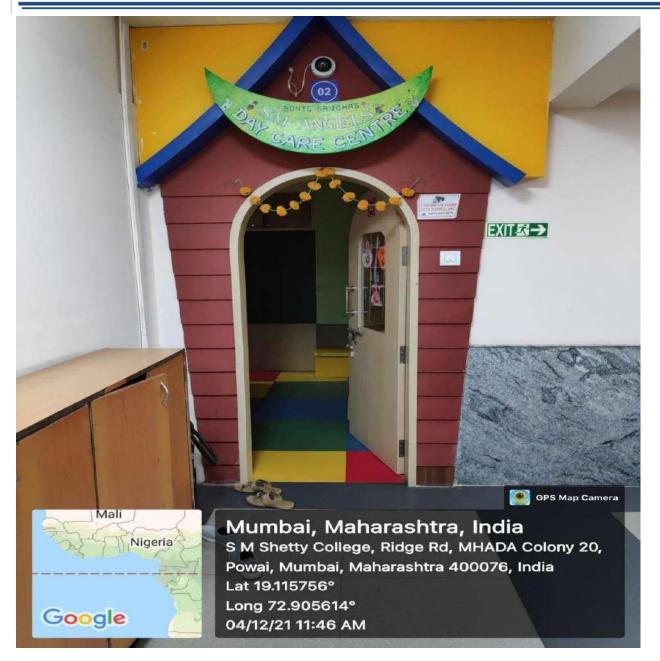

Day Care facility in the college

PERMANENTLY AFFILIATED TO UNIVERSITY OF MUMBA IMC RBNQ Certificate of Merit ISO 21001 ; 2018 Certified

Day Care facility in the college at Ground floor

PERMANENTLY AFFILIATED TO UNIVERSITY OF MUMBA IMC RBNQ Certificate of Merit ISO 21001 : 2018 Certified