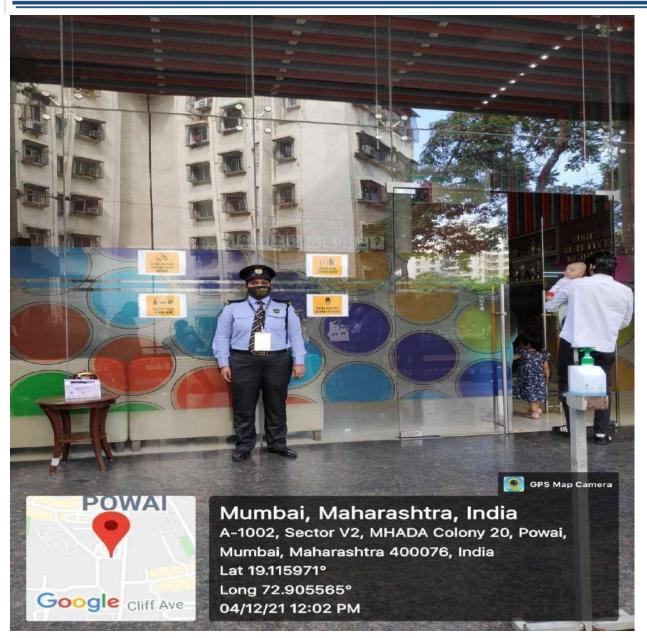

Sakhi Box installed on 7th Floor

PERMANENTLY AFFILIATED TO UNIVERSITY OF MUMBA IMC RBNQ Certificate of Merit ISO 21001 : 2018 Certified

Female Security Guard deployed in College

PERMANENTLY AFFILIATED TO UNIVERSITY OF MUMBA IMC RBNQ Certificate of Merit ISO 21001 : 2018 Certified