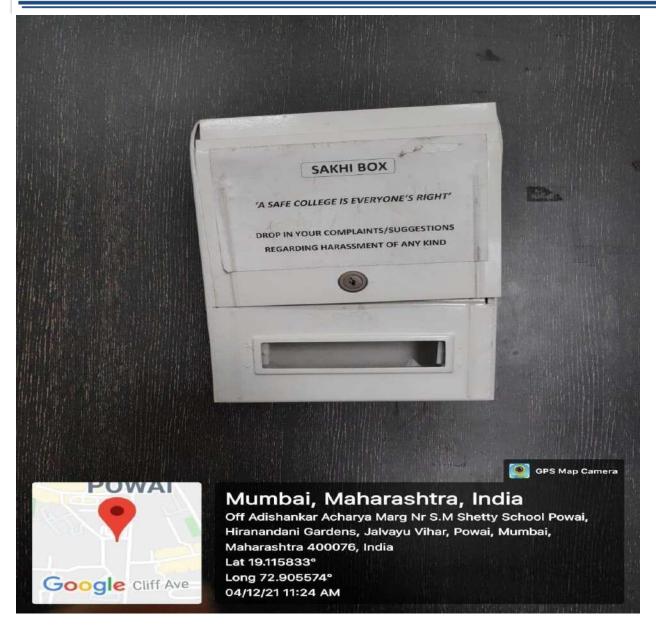

Sakhi Box installed on 7th Floor

PERMANENTLY AFFILIATED TO UNIVERSITY OF MUMBA IMC RBNQ Certificate of Merit ISO 21001 : 2018 Certified

Female Security Guard deployed in College

PERMANENTLY AFFILIATED TO UNIVERSITY OF MUMBA IMC RBNQ Certificate of Merit ISO 21001 : 2018 Certified