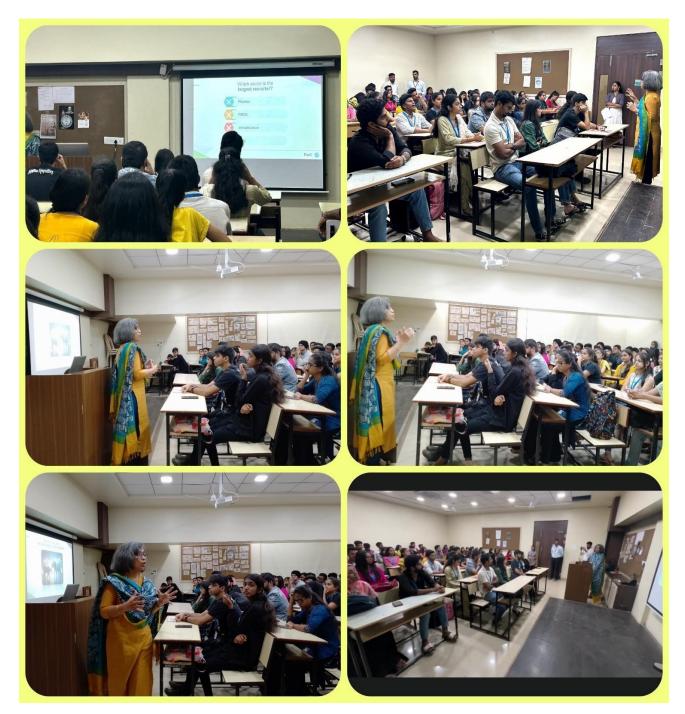

#### **Total no. of participants:** 109 Students (62 Male and 47 Female) Members for the event:

- 1. CS Sandesha Shetty: Vice-Principal and B.Com Coordinator
- 2. Asst. Prof. John Menezes: Convener of the Event & Class In Charge TYBCOM A
- 3. Asst. Prof. Priya Nadar: Convener of the Event & Class In Charge TYBCOM B

#### **FEEDBACK**

| Learnings from the session |  |
|----------------------------|--|
| 109 responses              |  |
|                            |  |
| CFX                        |  |
| Yes                        |  |
| Nice                       |  |
| Very good                  |  |
|                            |  |
|                            |  |
| Cfx                        |  |
| Good                       |  |
|                            |  |