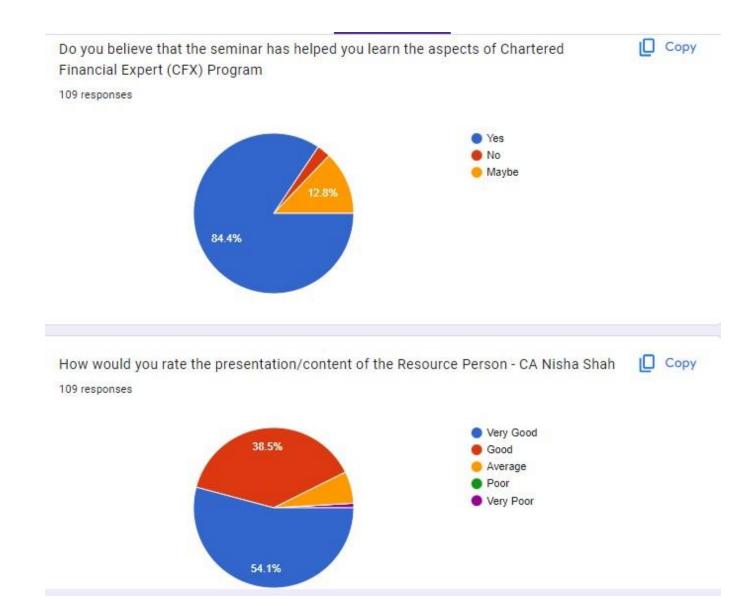

#### **FEEDBACK**

| Learnings from the session |  |
|----------------------------|--|
| 109 responses              |  |
|                            |  |
| CFX                        |  |
| Yes                        |  |
| Nice                       |  |
| Very good                  |  |
|                            |  |
|                            |  |
| Cfx                        |  |
| Good                       |  |
|                            |  |