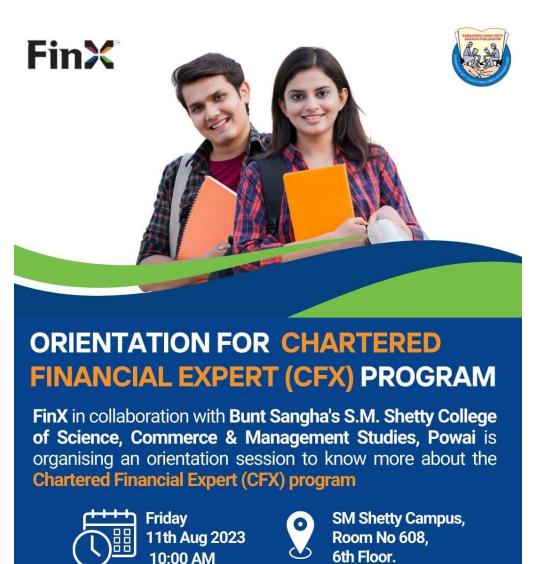

#### **POSTER**

## NOTICE/INVITATION

The Department of Accountancy and Financial Management of BUNTS SANGHA'S S.M SHETTY COLLEGE OF SCIENCE, COMMERCE AND MANAGEMENT STUDIES, POWAI. In collaboration with FinX

Invites you all to -INTRA-COLLEGIATE LEVEL ORIENTATION SEMINAR

**Topic** : Chartered Financial Expert (CFX) Program

# Resource Person 🔯:

CA Nisha Shah Director - FinX

Date : 11th August, 2023 Time : 10:00 a.m Venue : Room no 608

The seminar would be followed by discussion and Q&A session

**Regards,** B.COM Department S.M Shetty College, Powai