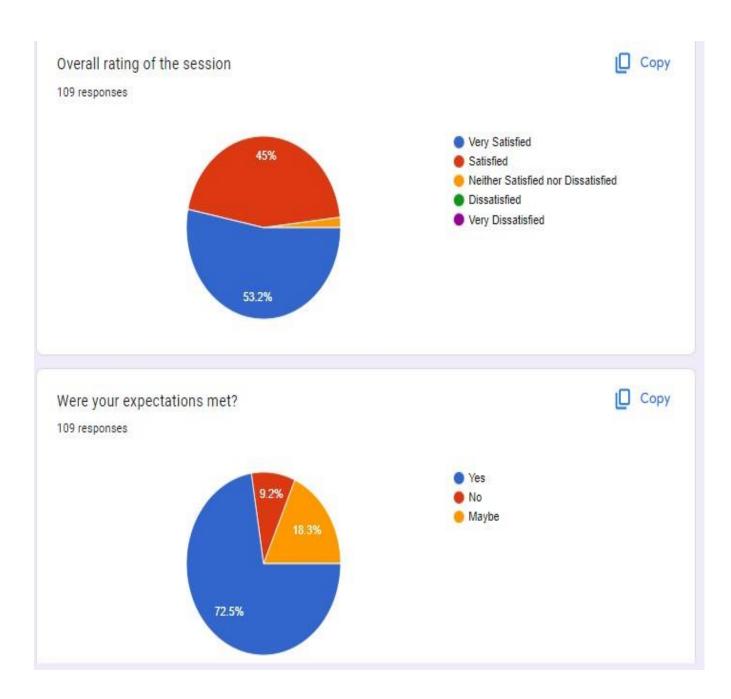

#### **FEEDBACK**

| Learnings from the session |  |
|----------------------------|--|
| 109 responses              |  |
|                            |  |
| CFX                        |  |
| Yes                        |  |
| Nice                       |  |
| Very good                  |  |
|                            |  |
|                            |  |
| Cfx                        |  |
| Good                       |  |
|                            |  |